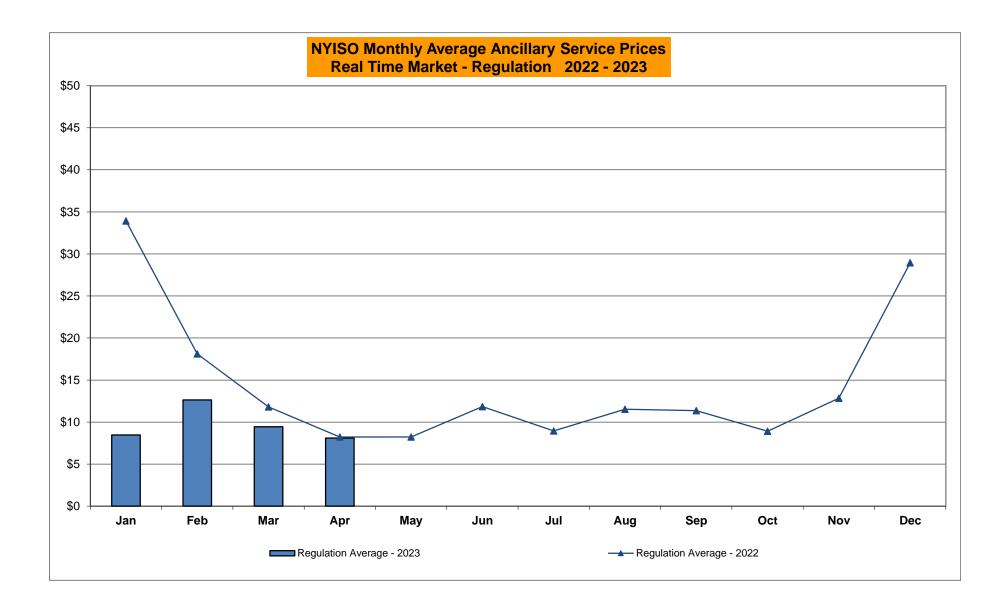

## Market Performance Highlights April 2023

- LBMP for April is \$28.07/MWh; lower than \$31.11/MWh in March 2023 and \$56.46/MWh in April 2022.
  - Day Ahead Load Weighted LBMPs and Real Time Load Weighted LBMPs are lower compared to March.
- April 2023 average year-to-date monthly cost of \$43.45/MWh is a 53% decrease from \$91.92/MWh in April 2022.
- Average daily sendout is 349 GWh/day in April lower than 387 GWh/day in March 2023 and 359 GWh/day in April 2022.
- Natural gas prices and distillate prices are lower compared to the previous month.
  - Natural Gas (Transco Z6 NY) was \$1.73/MMBtu, down from \$2.26/MMBtu in March.
  - Natural gas prices (Transco Z6 NY) are down 254% year-over-year.
  - Jet Kerosene Gulf Coast was \$17.72/MMBtu, down from \$19.98/MMBtu in March.
  - Ultra Low Sulfur No.2 Diesel NY Harbor was \$18.54/MMBtu, down from \$19.72/MMBtu in March.
  - Distillate prices are down 52.4% year-over-year.
- Uplift per MWh is lower compared to the previous month.
  - Uplift (not including NYISO cost of operations) is (\$0.34)/MWh; lower than (\$0.00)/MWh in March.
    - Local Reliability Share is \$0.04/MWh, lower than \$0.09/MWh in March.
    - Statewide Share is (\$0.38)/MWh, lower than (\$0.10)/MWh in March.
  - TSA \$ per NYC MWh is \$0.00/MWh.
  - Total uplift costs (Schedule 1 components including NYISO Cost of Operations) are lower than March.