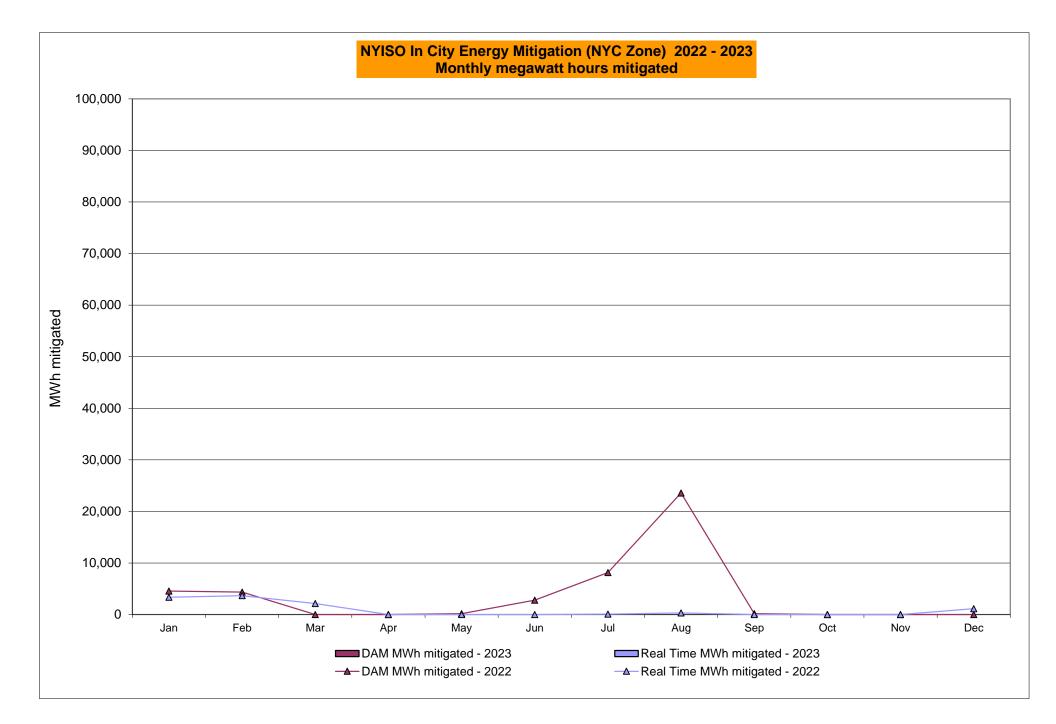

<u>December</u>

| <u>October</u> | November | December |
|----------------|----------|----------|
| 3.23           | 7.82     | 36.64    |
| 3.41           | 8.01     | 36.89    |
| 3.23           | 7.82     | 36.64    |
| 3.22           | 7.54     | 34.02    |
| 1.40           | 3.02     | 22.15    |
| 0.38           | 2.63     | 23.83    |
| 0.56           | 2.81     | 24.09    |
| 0.38           | 2.63     | 23.83    |
| 0.37           | 2.35     | 21.21    |
| 0.01           | 0.10     | 12.80    |
| 0.01           | 0.38     | 11.54    |
| 0.01           | 0.38     | 11.73    |
| 0.01           | 0.38     | 11.54    |
| 0.01           | 0.10     | 8.92     |
| 0.01           | 0.10     | 8.87     |
| 8.91           | 12.84    | 28.95    |
| 0.16           | 0.15     | 0.19     |









# NYISO LBMP ZONES



Market Mitigation and Analysis Prepared: 5/11/2023 2:34 PM

#### Billing Codes for Chart C

| Chart - C Category Name                   | Billing Code | Billing Category Name                                                              |
|-------------------------------------------|--------------|------------------------------------------------------------------------------------|
| Bid Production Cost Guarantee Balancing   | 81203        | Balancing NYISO Bid Production Cost Guarantee - Internal Units                     |
| Bid Production Cost Guarantee Balancing   | 81204        | Balancing NYISO Bid Production Cost Guarantee - External Units                     |
| Bid Production Cost Guarantee Balancing   | 81205        | Balancing NYISO Bid Production Cost