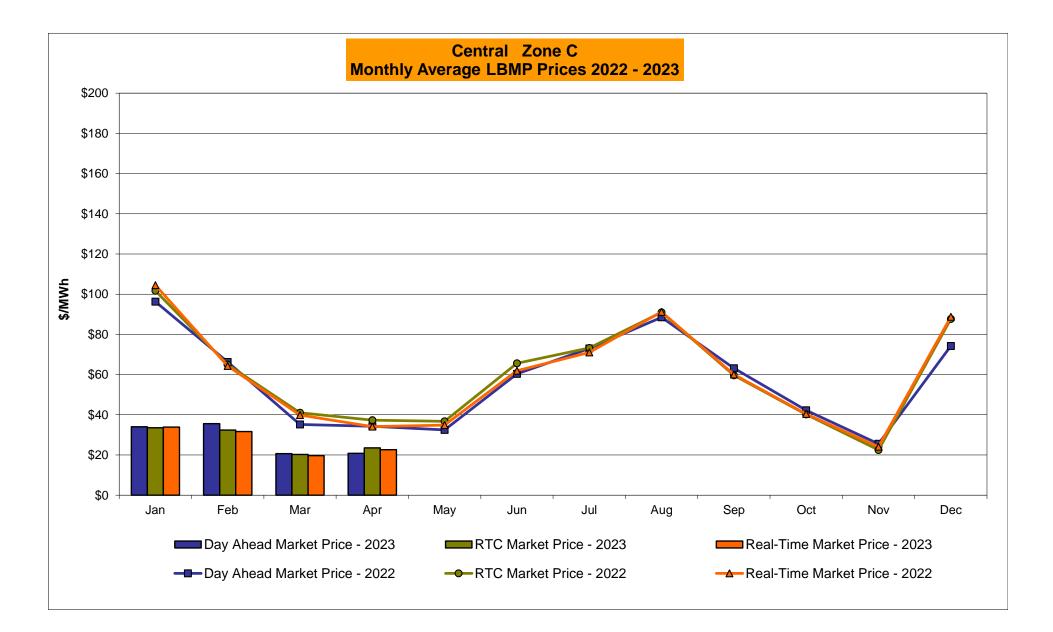

## Market Performance Highlights April 2023

- LBMP for April is \$28.07/MWh; lower than \$31.11/MWh in March 2023 and \$56.46/MWh in April 2022.
  - Day Ahead Load Weighted LBMPs and Real Time Load Weighted LBMPs are lower compared to March.
- April 2023 average year-to-date monthly cost of \$43.45/MWh is a 53% decrease from \$91.92/MWh in April 2022.
- Average daily sendout is 349 GWh/day in April lower than 387 GWh/day in March 2023 and 359 GWh/day in April 2022.
- Natural gas prices and distillate prices are lower compared to the previous month.
  - Natural Gas (Transco Z6 NY) was \$1.73/MMBtu, down from \$2.26/MMBtu in March.
  - Natural gas prices (Transco Z6 NY) are down 254% year-over-year.
  - Jet Kerosene Gulf Coast was \$17.72/MMBtu, down from \$19.98/MMBtu in March.
  - Ultra Low Sulfur No.2 Diesel NY Harbor was \$18.54/MMBtu, down from \$19.72/MMBtu in March.
  - Distillate prices are down 52.4% year-over-year.
- Uplift per MWh is lower compared to the previous month.
  - Uplift (not including NYISO cost of operations) is (\$0.34)/MWh; lower than (\$0.00)/MWh in March.
    - Local Reliability Share is \$0.04/MWh, lower than \$0.09/MWh in March.
    - Statewide Share is (\$0.38)/MWh, lower than (\$0.10)/MWh in March.
  - TSA \$ per NYC MWh is \$0.00/MWh.
  - Total uplift costs (Schedule 1 components including NYISO Cost of Operations) are lower than March.