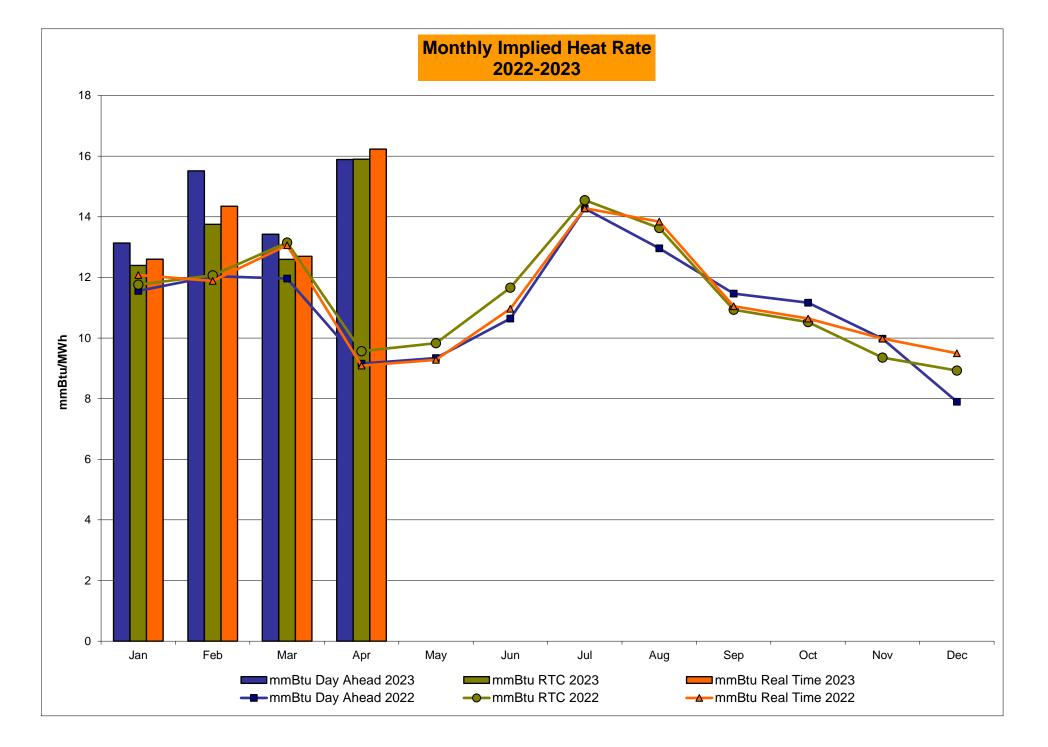

## Market Performance Highlights April 2023

- LBMP for April is \$28.07/MWh; lower than \$31.11/MWh in March 2023 and \$56.46/MWh in April 2022.
  - Day Ahead Load Weighted LBMPs and Real Time Load Weighted LBMPs are lower compared to March.
- April 2023 average year-to-date monthly cost of \$43.45/MWh is a 53% decrease from \$91.92/MWh in April 2022.
- Average daily sendout is 349 GWh/day in April lower than 387 GWh/day in March 2023 and 359 GWh/day in April 2022.
- Natural gas prices and distillate prices are lower compared to the previous month.
  - Natural Gas (Transco Z6 NY) was \$1.73/MMBtu, down from \$2.26/MMBtu in March.
  - Natural gas prices (Transco Z6 NY) are down 254% year-over-year.
  - Jet Kerosene Gulf Coast was \$17.72/MMBtu, down from \$19.98/MMBtu in March.
  - Ultra Low Sulfur No.2 Diesel NY Harbor was \$18.54/MMBtu, down from \$19.72/MMBtu in March.
  - Distillate prices are down 52.4% year-over-year.
- Uplift per MWh is lower compared to the previous month.
  - Uplift (not including NYISO cost of operations) is (\$0.34)/MWh; lower than (\$0.00)/MWh in March.
    - Local Reliability Share is \$0.04/MWh, lower than \$0.09/MWh in March.
    - Statewide Share is (\$0.38)/MWh, lower than (\$0.10)/MWh in March.
  - TSA \$ per NYC MWh is \$0.00/MWh.
  - Total uplift costs (Schedule 1 components including NYISO Cost of Operations) are lower than March.