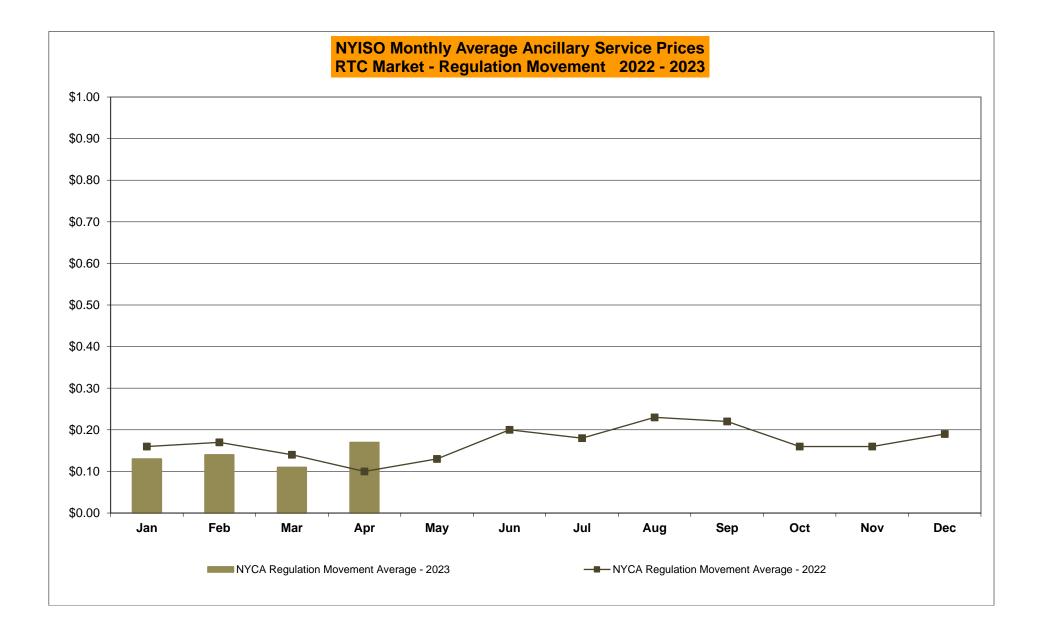

# **Market Operations Report**

Rana Mukerji

SENIOR VICE PRESIDENT – MARKET STRUCTURES, NYISO

**Business Issues Committee Meeting** 

May 24, 2023 Rensselaer, NY

©COPYRIGHT NYISO 2023. ALL RIGHTS RESERVED