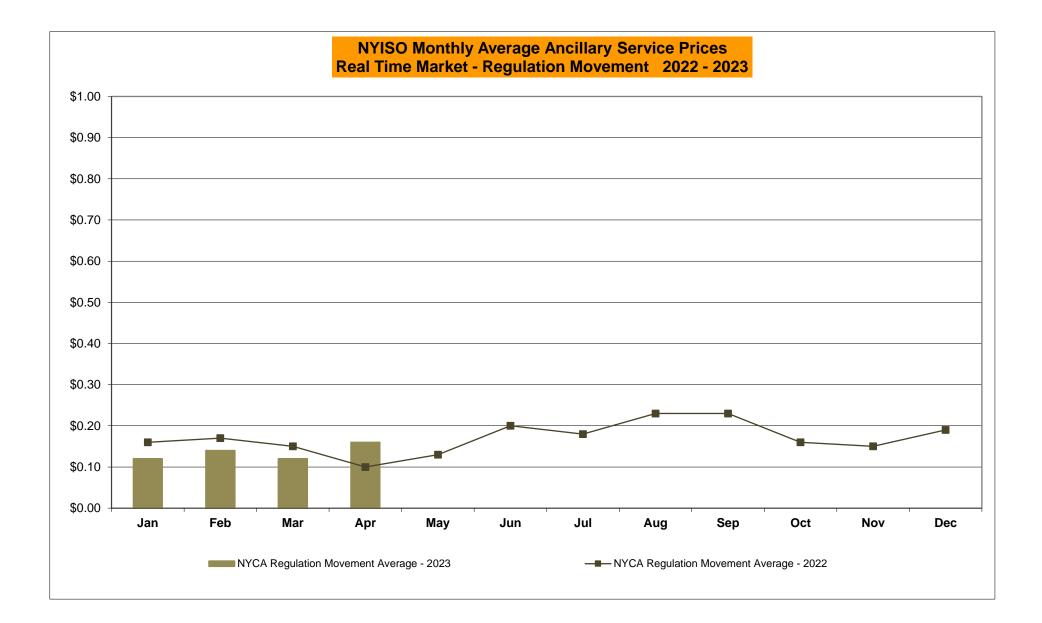

## Market Performance Highlights April 2023

- LBMP for April is \$28.07/MWh; lower than \$31.11/MWh in March 2023 and \$56.46/MWh in April 2022.
  - Day Ahead Load Weighted LBMPs and Real Time Load Weighted LBMPs are lower compared to March.
- April 2023 average year-to-date monthly cost of \$43.45/MWh is a 53% decrease from \$91.92/MWh in April 2022.
- Average daily sendout is 349 GWh/day in April lower than 387 GWh/day in March 2023 and 359 GWh/day in April 2022.
- Natural gas prices and distillate prices are lower compared to the previous month.
  - Natural Gas (Transco Z6 NY) was \$1.73/MMBtu, down from \$2.26/MMBtu in March.
  - Natural gas prices (Transco Z6 NY) are down 254% year-over-year.
  - Jet Kerosene Gulf Coast was \$17.72/MMBtu, down from \$19.98/MMBtu in March.
  - Ultra Low Sulfur No.2 Diesel NY Harbor was \$18.54/MMBtu, down from \$19.72/MMBtu in March.
  - Distillate prices are down 52.4% year-over-year.
- Uplift per MWh is lower compared to the previous month.
  - Uplift (not including NYISO cost of operations) is (\$0.34)/MWh; lower than (\$0.00)/MWh in March.
    - Local Reliability Share is \$0.04/MWh, lower than \$0.09/MWh in March.
    - Statewide Share is (\$0.38)/MWh, lower than (\$0.10)/MWh in March.
  - TSA \$ per NYC MWh is \$0.00/MWh.
  - Total uplift costs (Schedule 1 components including NYISO Cost of Operations) are lower than March.