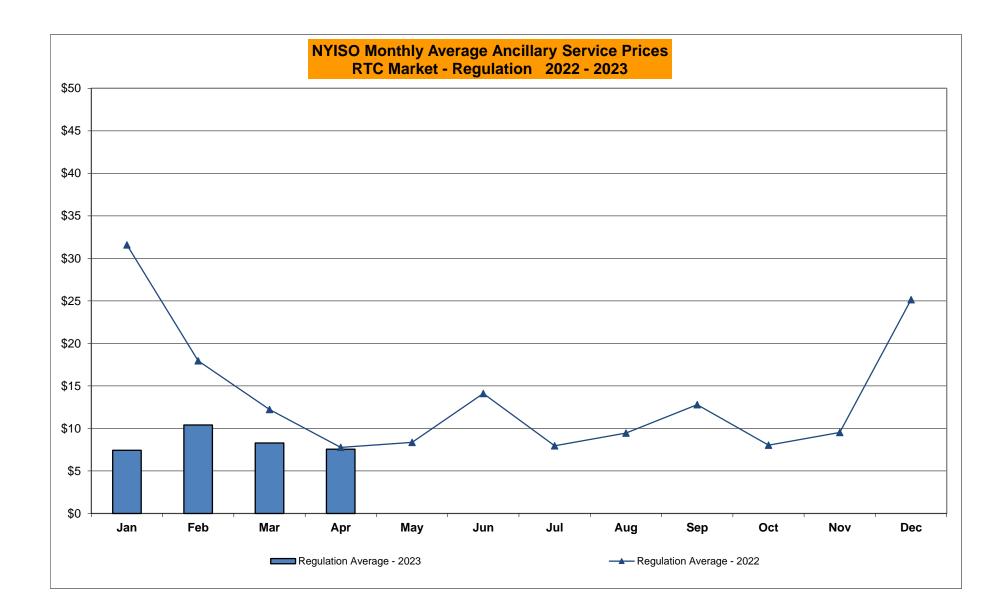

# **Market Operations Report**

Rana Mukerji

SENIOR VICE PRESIDENT – MARKET STRUCTURES, NYISO

**Business Issues Committee Meeting** 

May 24, 2023 Rensselaer, NY

©COPYRIGHT NYISO 2023. ALL RIGHTS RESERVED