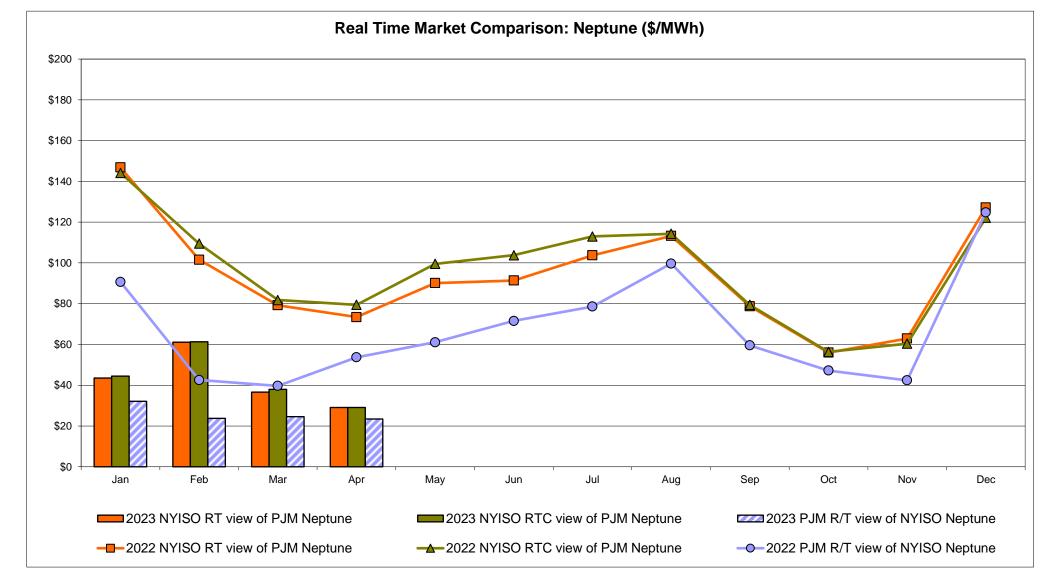

e factor used for April 2023 was 0.741619697419163 to US HOEP: Hourly Ontario Energy Price Pre-Dispatch: Projected Energy Price

> Market Mitigation and Analysis Prepared: 5/11/2023 2:35 PM



## External Controllable Line: Cross Sound Cable (New England)



Note:

ISO-NE Forecast is an advisory posting @ 18:00 day before.

The DAM and R/T prices at the Shorham 13899 interface are used for ISO-NE.

The DAM and R/T prices at the CSC interface are used for NYISO.



#### External Controllable Line: Northport - Norwalk (New England)



Note:

ISO-NE Forecast is an advisory posting @ 18:00 day before.

The DAM and R/T prices at the Northport 138 interface are used for ISO-NE.

The DAM and R/T prices at the 1385 interface are used for NYISO.



## **External Controllable Line: Neptune (PJM)**



## **External Comparison Hydro-Quebec**





Note:

Hydro-Quebec Prices are unavailable.



## External Controllable Line: Linden VFT (PJM)



#### **External Controllable Line: Hudson (PJM)**





#### **NYISO Real Time Price Correction Statistics**

| <u>2023</u>