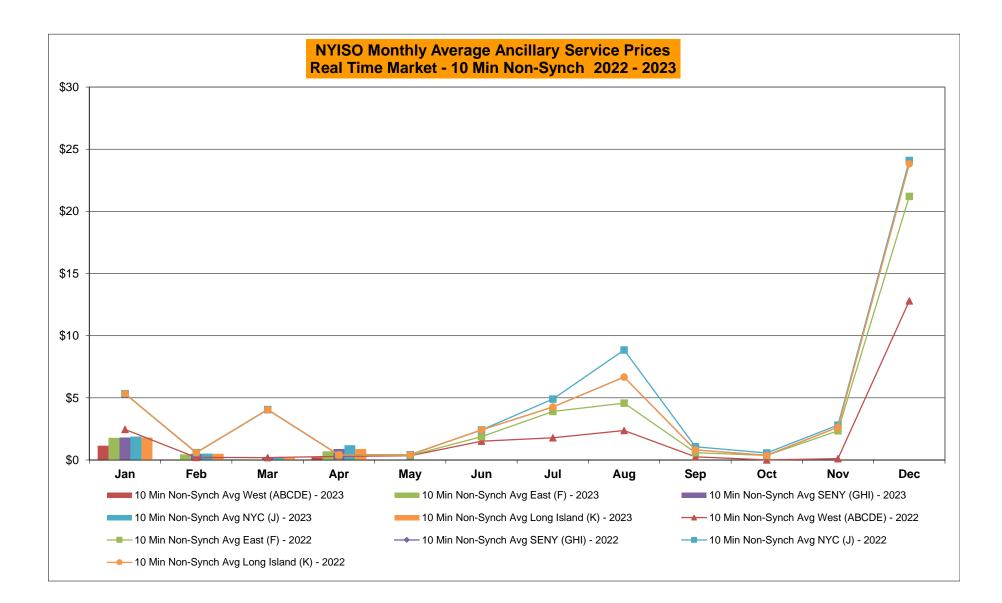

## Market Performance Highlights April 2023

- LBMP for April is \$28.07/MWh; lower than \$31.11/MWh in March 2023 and \$56.46/MWh in April 2022.
  - Day Ahead Load Weighted LBMPs and Real Time Load Weighted LBMPs are lower compared to March.
- April 2023 average year-to-date monthly cost of \$43.45/MWh is a 53% decrease from \$91.92/MWh in April 2022.
- Average daily sendout is 349 GWh/day in April lower than 387 GWh/day in March 2023 and 359 GWh/day in April 2022.
- Natural gas prices and distillate prices are lower compared to the previous month.
  - Natural Gas (Transco Z6 NY) was \$1.73/MMBtu, down from \$2.26/MMBtu in March.
  - Natural gas prices (Transco Z6 NY) are down 254% year-over-year.
  - Jet Kerosene Gulf Coast was \$17.72/MMBtu, down from \$19.98/MMBtu in March.
  - Ultra Low Sulfur No.2 Diesel NY Harbor was \$18.54/MMBtu, down from \$19.72/MMBtu in March.
  - Distillate prices are down 52.4% year-over-year.
- Uplift per MWh is lower compared to the previous month.
  - Uplift (not including NYISO cost of operations) is (\$0.34)/MWh; lower than (\$0.00)/MWh in March.
    - Local Reliability Share is \$0.04/MWh, lower than \$0.09/MWh in March.
    - Statewide Share is (\$0.38)/MWh, lower than (\$0.10)/MWh in March.
  - TSA \$ per NYC MWh is \$0.00/MWh.
  - Total uplift costs (Schedule 1 components including NYISO Cost of Operations) are lower than March.