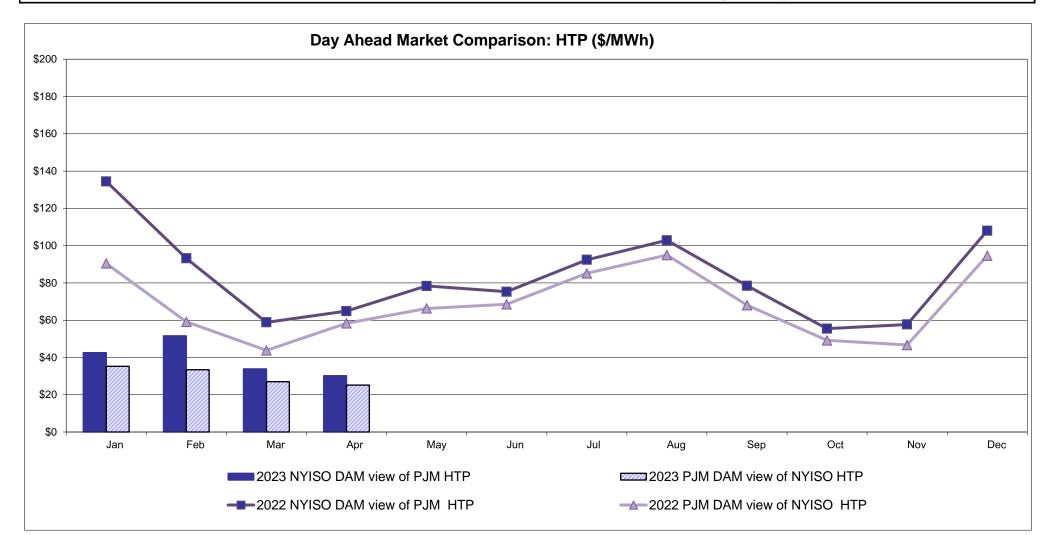

# **Market Operations Report**

Rana Mukerji

SENIOR VICE PRESIDENT – MARKET STRUCTURES, NYISO

**Business Issues Committee Meeting** 

May 24, 2023 Rensselaer, NY

©COPYRIGHT NYISO 2023. ALL RIGHTS RESERVED