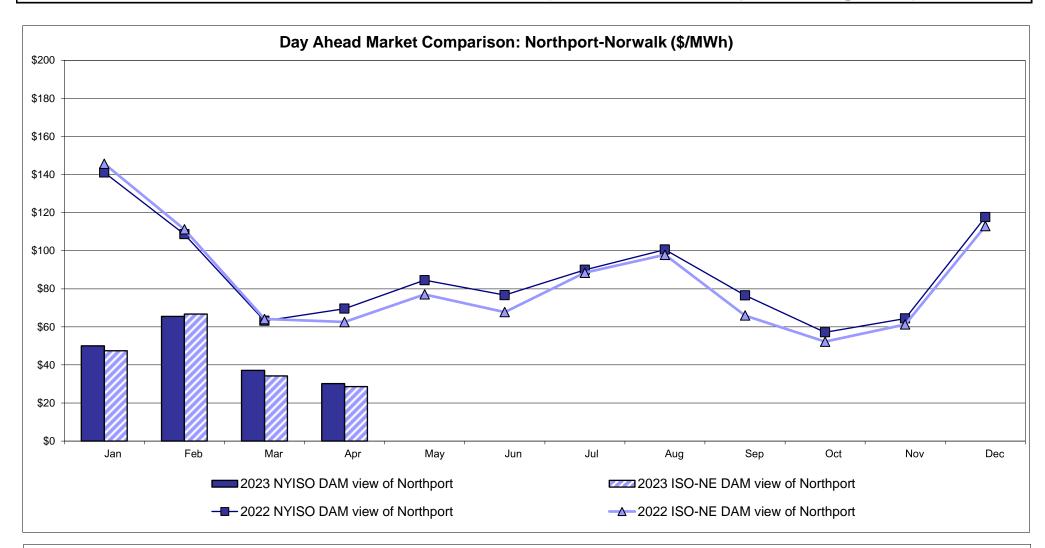

| 21.38                 | 15.02               | 16.71               | 16.78               | 25.99               |

\* Straight LBMP averages















## External Comparison ISO-New England







#### Market Mitigation and Analysis Prepared: 5/11/2023 2:35 PM

#### **External Comparison Ontario IESO**





Notes: Exchange factor used for April 2023 was 0.741619697419163 to US HOEP: Hourly Ontario Energy Price Pre-Dispatch: Projected Energy Price

> Market Mitigation and Analysis Prepared: 5/11/2023 2:35 PM



## External Controllable Line: Cross Sound Cable (New England)



Note:

ISO-NE Forecast is an advisory posting @ 18:00 day before.

The DAM and R/T prices at the Shorham 13899 interface are used for ISO-NE.

The DAM and R/T prices at the CSC interface are used for NYISO.



#### External Controllable Line: Northport - Norwalk (New England)



Note:

ISO-NE Forecast is an advisory posting @ 18:00 day before.

The DAM and R/T prices at the Northport 138 interface are used for ISO-NE.

The DAM and R/T prices at the 1385 interface are used for NYISO.



## **External Controllable Line: Neptune (PJM)**



## **External Comparison Hydro-Quebec**





Note:

Hydro-Quebec Prices are unavailable.



## External Controllable Line: Linden VFT (PJM)



#### **External Controllable Line: Hudson (PJM)**





#### **NYISO Real Time Price Correction Statistics**

| <u>2023</u>