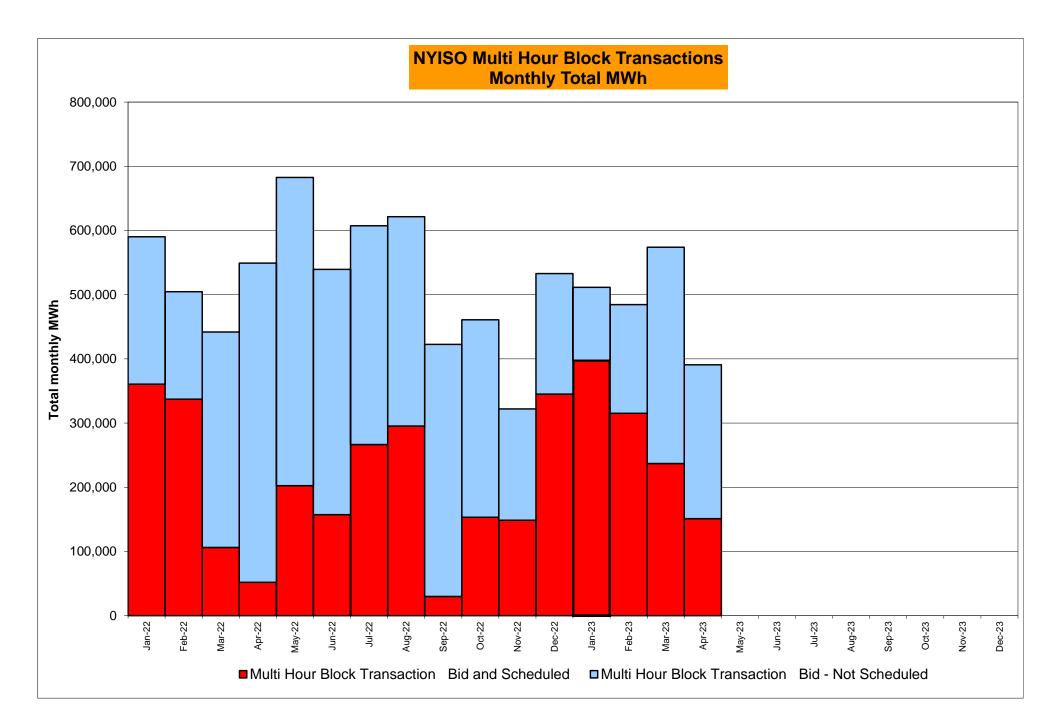

# **Market Operations Report**

Rana Mukerji

SENIOR VICE PRESIDENT – MARKET STRUCTURES, NYISO

**Business Issues Committee Meeting** 

May 24, 2023 Rensselaer, NY

©COPYRIGHT NYISO 2023. ALL RIGHTS RESERVED