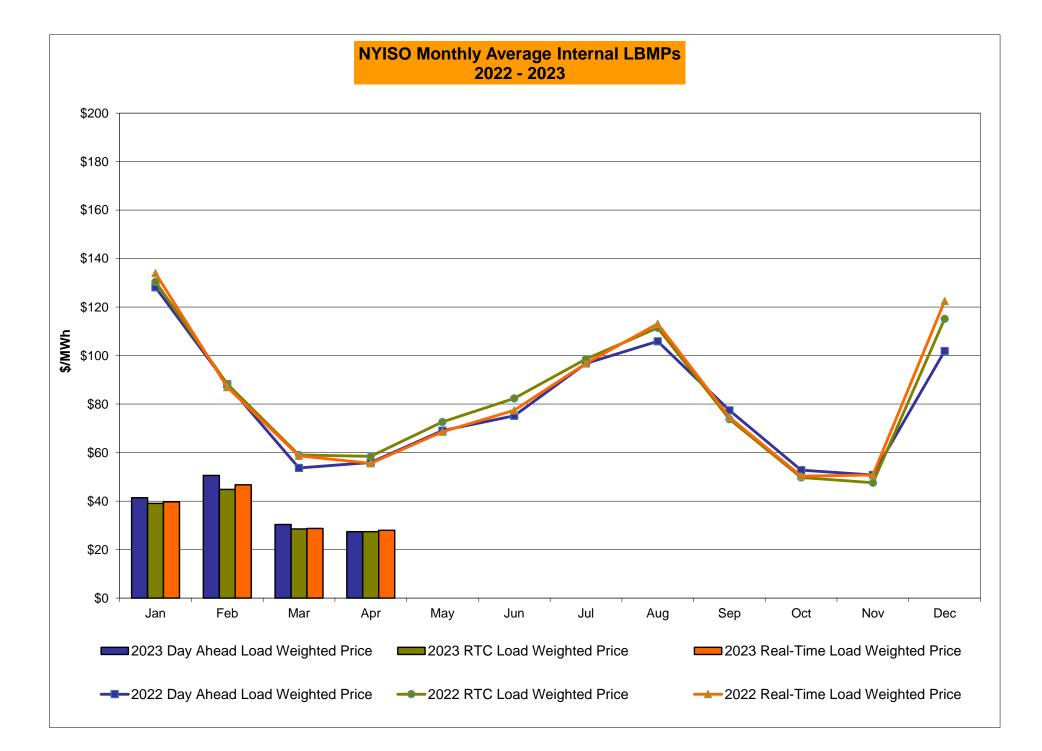

## Market Performance Highlights April 2023

- LBMP for April is \$28.07/MWh; lower than \$31.11/MWh in March 2023 and \$56.46/MWh in April 2022.
  - Day Ahead Load Weighted LBMPs and Real Time Load Weighted LBMPs are lower compared to March.
- April 2023 average year-to-date monthly cost of \$43.45/MWh is a 53% decrease from \$91.92/MWh in April 2022.
- Average daily sendout is 349 GWh/day in April lower than 387 GWh/day in March 2023 and 359 GWh/day in April 2022.
- Natural gas prices and distillate prices are lower compared to the previous month.
  - Natural Gas (Transco Z6 NY) was \$1.73/MMBtu, down from \$2.26/MMBtu in March.
  - Natural gas prices (Transco Z6 NY) are down 254% year-over-year.
  - Jet Kerosene Gulf Coast was \$17.72/MMBtu, down from \$19.98/MMBtu in March.
  - Ultra Low Sulfur No.2 Diesel NY Harbor was \$18.54/MMBtu, down from \$19.72/MMBtu in March.
  - Distillate prices are down 52.4% year-over-year.
- Uplift per MWh is lower compared to the previous month.
  - Uplift (not including NYISO cost of operations) is (\$0.34)/MWh; lower than (\$0.00)/MWh in March.
    - Local Reliability Share is \$0.04/MWh, lower than \$0.09/MWh in March.
    - Statewide Share is (\$0.38)/MWh, lower than (\$0.10)/MWh in March.
  - TSA \$ per NYC MWh is \$0.00/MWh.
  - Total uplift costs (Schedule 1 components including NYISO Cost of Operations) are lower than March.

\* Excludes ICAP payments.

|                                        |                |                         | trom tr      | <u>ie l'Binip (</u> | Justomer   |             | lew         |               |                  |                |                 |                 |
|----------------------------------------|----------------|-------------------------|--------------|---------------------|------------|-------------|-------------|---------------|------------------|----------------|-----------------|-----------------|
| 2022                                   | lanuari        | <b>L</b> ohmon <i>i</i> | Marah        | م<br>بنا            | Max        | luno        | luk.        | August        | Contombor        | Octobor        | Nevember        | December        |
| 2023                                   | January        | February                | March        | <u>April</u>        | <u>May</u> | <u>June</u> | <u>July</u> | <u>August</u> | <u>September</u> | <u>October</u> | <u>November</u> | <u>December</u> |
| LBMP<br>NTAC                           | 42.10          | 55.47                   | 31.11        | 28.07               |            |             |             |               |                  |                |                 |                 |
|                                        | 2.82           | 1.15                    | 1.39         | 1.72                |            |             |             |               |                  |                |                 |                 |
| Reserve                                | 0.72           | 0.90<br>0.13            | 0.73         | 0.85                |            |             |             |               |                  |                |                 |                 |
| Regulation<br>NYISO Cost of Operations | 0.09<br>0.77   | 0.13                    | 0.13<br>0.77 | 0.15<br>0.78        |            |             |             |               |                  |                |                 |                 |
| FERC Fee Recovery                      | 0.08           | 0.09                    | 0.09         | 0.78                |            |             |             |               |                  |                |                 |                 |
| Uplift                                 | (0.38)         | (0.27)                  | (0.00)       | (0.34)              |            |             |             |               |                  |                |                 |                 |
| Uplift: Local Reliability Share        | 0.03           | 0.03                    | 0.09         | 0.04                |            |             |             |               |                  |                |                 |                 |
| Uplift: Statewide Share                | (0.41)         | (0.30)                  | (0.10)       | (0.38)              |            |             |             |               |                  |                |                 |                 |
| Voltage Support and Black Start        | 0.42           | 0.42                    | 0.43         | 0.43                |            |             |             |               |                  |                |                 |                 |
| Avg Monthly Cost                       | 46.56          | 58.58                   | 34.58        | 31.67               |            |             |             |               |                  |                |                 |                 |
| Avg montiny cost                       | 40.00          | 50.50                   | 54.50        | 51.07               |            |             |             |               |                  |                |                 |                 |
| Avg YTD Cost                           | 46.64          | 52.36                   | 46.65        | 43.45               |            |             |             |               |                  |                |                 |                 |
| C C                                    |                |                         |              |                     |            |             |             |               |                  |                |                 |                 |
| TSA \$ per NYC MWh                     | 0.00           | 0.00                    | 0.00         | 0.00                |            |             |             |               |                  |                |                 |                 |
|                                        |                |                         |              |                     |            |             |             |               |                  |                |                 |                 |
| 2022                                   | <u>January</u> | <u>February</u>         | <u>March</u> | <u>April</u>        | <u>May</u> | <u>June</u> | <u>July</u> | <u>August</u> | <u>September</u> | <u>October</u> | <u>November</u> | <u>December</u> |
| LBMP                                   | 134.79         | 94.06                   | 56.78        | 56.46               | 70.60      | 76.72       | 99.47       | 108.85        | 78.91            | 53.11          | 52.47           | 110.17          |
| NTAC                                   | 1.43           | 0.95                    | 1.48         | 1.17                | 2.46       | 2.07        | 3.65        | 1.69          | 1.44             | 3.21           | 3.91            | 2.23            |
| Reserve                                | 1.26           | 1.21                    | 0.83         | 0.81                | 0.74       | 0.66        | 0.87        | 0.65          | 0.86             | 1.02           | 0.89            | 0.49            |
| Regulation                             | 0.27           | 0.19                    | 0.17         | 0.12                | 0.13       | 0.15        | 0.12        | 0.13          | 0.18             | 0.18           | 0.15            | 0.12            |
| NYISO Cost of Operations               | 0.73           | 0.72                    | 0.74         | 0.74                | 0.74       | 0.75        | 0.76        | 0.76          | 0.76             | 0.73           | 0.74            | 0.73            |
| FERC Fee Recovery                      | 0.07           | 0.08                    | 0.09         | 0.10                | 0.09       | 0.08        | 0.06        | 0.06          | 0.09             | 0.10           | 0.09            | 0.08            |
| Uplift                                 | (1.50)         | (1.73)                  | (0.09)       | (0.36)              | (0.05)     | (0.61)      | (1.58)      | (1.91)        | (0.78)           | (0.45)         | (0.68)          | (0.77)          |
| Uplift: Local Reliability Share        | 0.09           | 0.04                    | 0.27         | 0.43                | 0.60       | 0.46        | 0.54        | 0.47          | 0.39             | 0.27           | 0.06            | 0.25            |
| Uplift: Statewide Share                | (1.59)         | (1.77)                  | (0.36)       | (0.79)              | (0.65)     | (1.07)      | (2.12)      | (2.38)        | (1.18)           | (0.72)         | (0.74)          | (1.02)          |
| Voltage Support and Black Start        | 0.42           | 0.41                    | 0.43         | 0.43                | 0.43       | 0.43        | 0.43        | 0.43          | 0.44             | 0.42           | 0.42            | 0.42            |
| Avg Monthly Cost                       | 137.41         | 95.82                   | 60.34        | 59.38               | 75.07      | 80.17       | 103.73      | 110.61        | 81.81            | 58.26          | 57.91           | 113.40          |
| Avg YTD Cost                           | 137.49         | 118.36                  | 100.65       | 91.92               | 88.82      | 87.37       | 90.31       | 93.42         | 92.27            | 89.47          | 86.97           | 89.23           |
| TSA \$ per NYC MWh                     | 0.00           | 2.98                    | 0.00         | 0.00                | 0.11       | 0.00        | 3.98        | 1.70          | 0.06             | 0.00           | 0.00            | 0.01            |