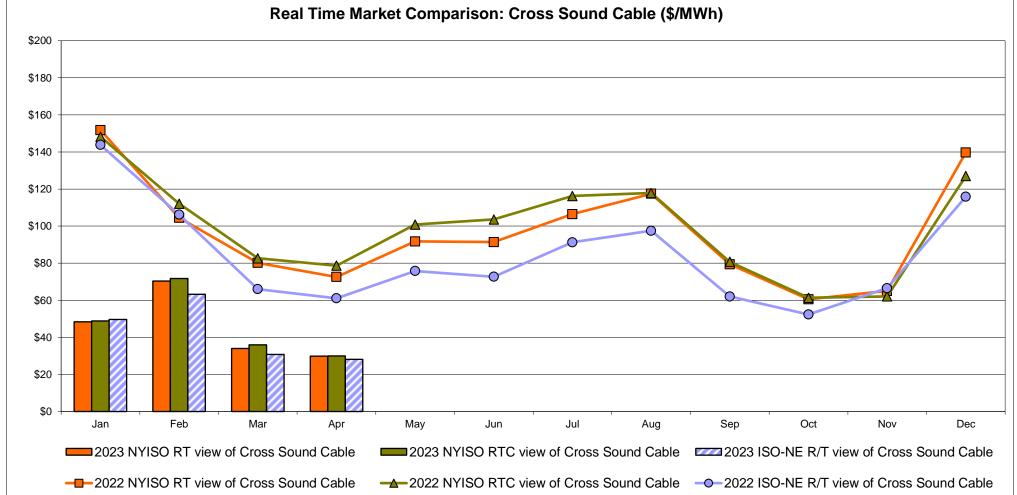

| 30.62               | 15.57               |
| Standard Deviation | 11.29           | 14.06                      | 14.06                              | 11.92  | 20.16          | 17.86                   | 21.38                 | 15.02               | 16.71               | 16.78               | 25.99               |

\* Straight LBMP averages















## External Comparison ISO-New England







#### Market Mitigation and Analysis Prepared: 5/11/2023 2:35 PM

#### **External Comparison Ontario IESO**





Notes: Exchange factor used for April 2023 was 0.741619697419163 to US HOEP: Hourly Ontario Energy Price Pre-Dispatch: Projected Energy Price

> Market Mitigation and Analysis Prepared: 5/11/2023 2:35 PM



## External Controllable Line: Cross Sound Cable (New England)



Note:

ISO-NE Forecast is an advisory posting @ 18:00 day before.

The DAM and R/T prices at the Shorham 13899 interface are used for ISO-NE.

The DAM and R/T prices at the CSC interface are used for NYISO.



#### External Controllable Line: Northport - Norwalk (New England)



Note:

ISO-NE Forecast is an advisory posting @ 18:00 day before.

The DAM and R/T prices at the Northport 138 interface are used for ISO-NE.

The DAM and R/T prices at the 1385 interface are used for NYISO.



## **External Controllable Line: Neptune (PJM)**



## **External Comparison Hydro-Quebec**





Note:

Hydro-Quebec Prices are unavailable.



## External Controllable Line: Linden VFT (PJM)



#### **External Controllable Line: Hudson (PJM)**





#### **NYISO Real Time Price Correction Statistics**

| <