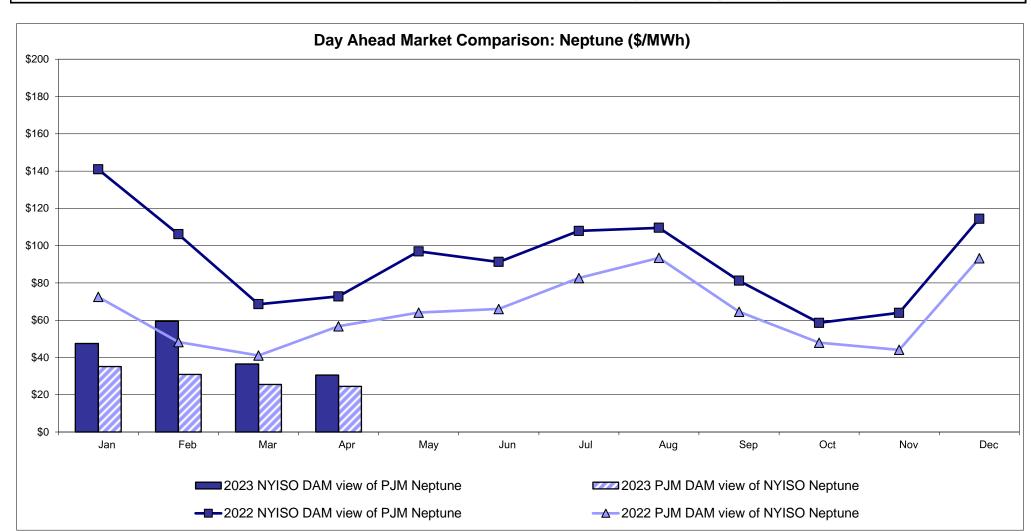

ternal Comparison Ontario IESO**





Notes: Exchange factor used for April 2023 was 0.741619697419163 to US HOEP: Hourly Ontario Energy Price Pre-Dispatch: Projected Energy Price

> Market Mitigation and Analysis Prepared: 5/11/2023 2:35 PM



## External Controllable Line: Cross Sound Cable (New England)



Note:

ISO-NE Forecast is an advisory posting @ 18:00 day before.

The DAM and R/T prices at the Shorham 13899 interface are used for ISO-NE.

The DAM and R/T prices at the CSC interface are used for NYISO.



#### External Controllable Line: Northport - Norwalk (New England)



Note:

ISO-NE Forecast is an advisory posting @ 18:00 day before.

The DAM and R/T prices at the Northport 138 interface are used for ISO-NE.

The DAM and R/T prices at the 1385 interface are used for NYISO.



## **External Controllable Line: Neptune (PJM)**



## **External Comparison Hydro-Quebec**





Note:

Hydro-Quebec Prices are unavailable.



## External Controllable Line: Linden VFT (PJM)



#### **External Controllable Line: Hudson (PJM)**





#### **NYISO Real Time Price Correction Statistics**

| <u>2023</u>