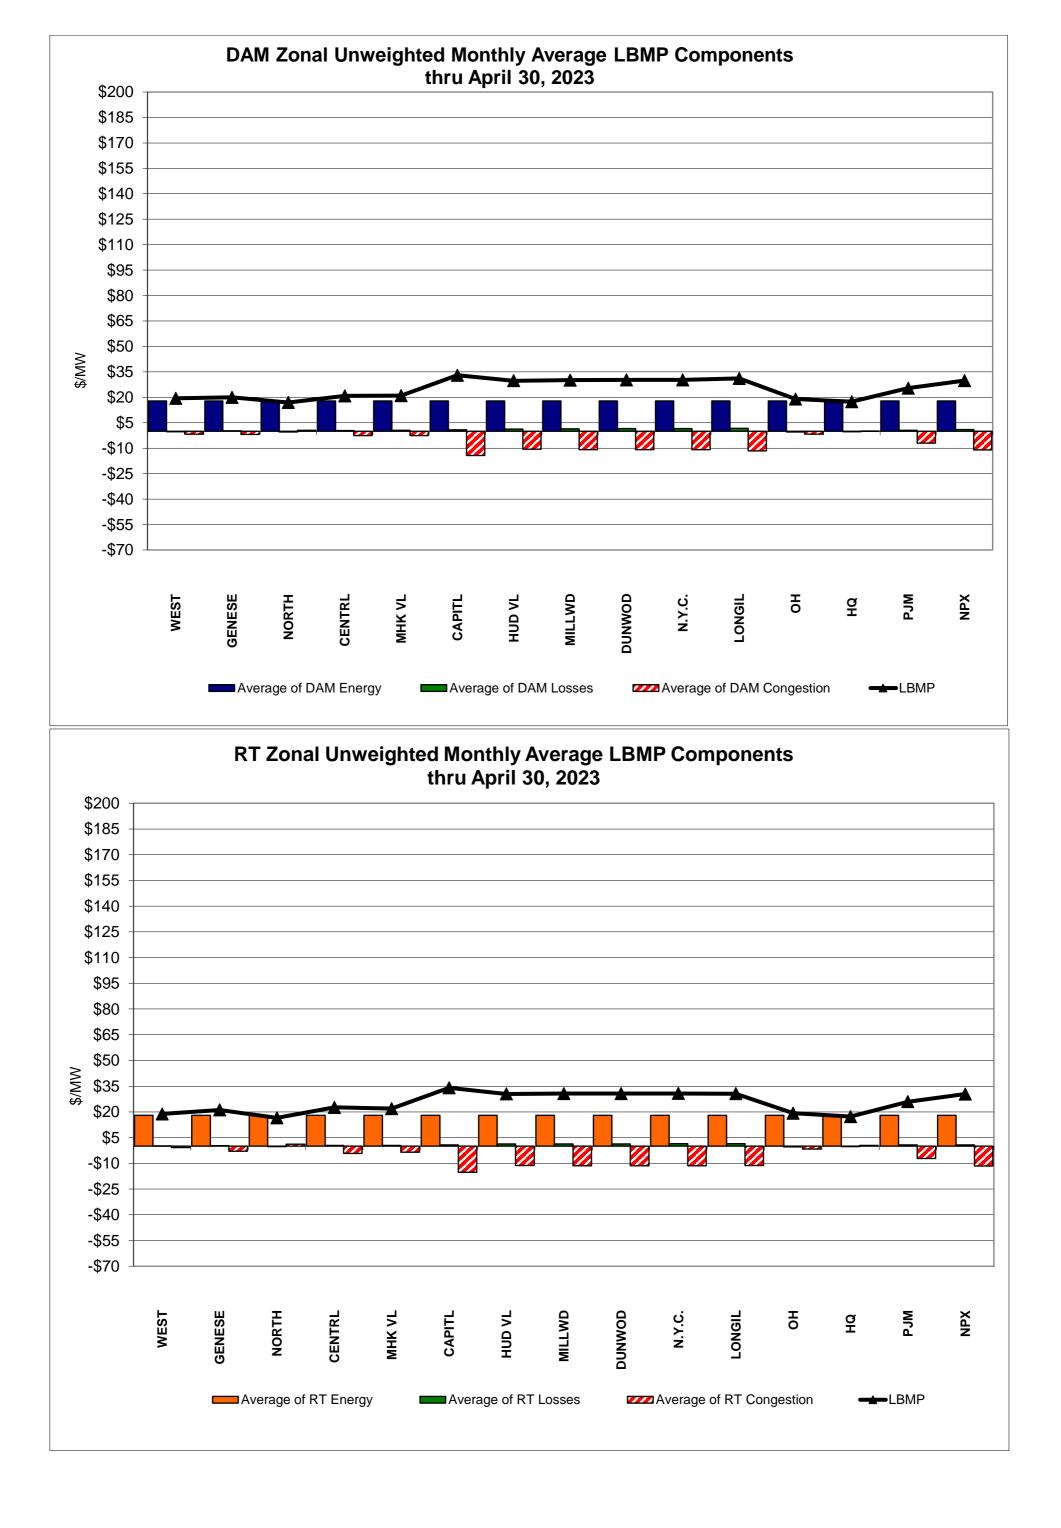

#### NYISO Average Cost/MWh (Energy and Ancillary Services) \* from the LBMP Customer point of view

DAM Contract Balancing amounts are for payments made to generating units to make them whole for being dispatched below their Day-Ahead schedule, as a result of out-of-merit dispatches. DAM Bid Production Cost Guarantees for Virtual Transactions are included in the chart and are shown from the inception of Virtual Transactions. These values are small and cannot be identified on the chart. DAM residuals consist of both energy and loss revenue collections and payments. By design, there is a net over collection of revenues due to the difference between the marginal losses paid to generation and the average losses charged to loads.