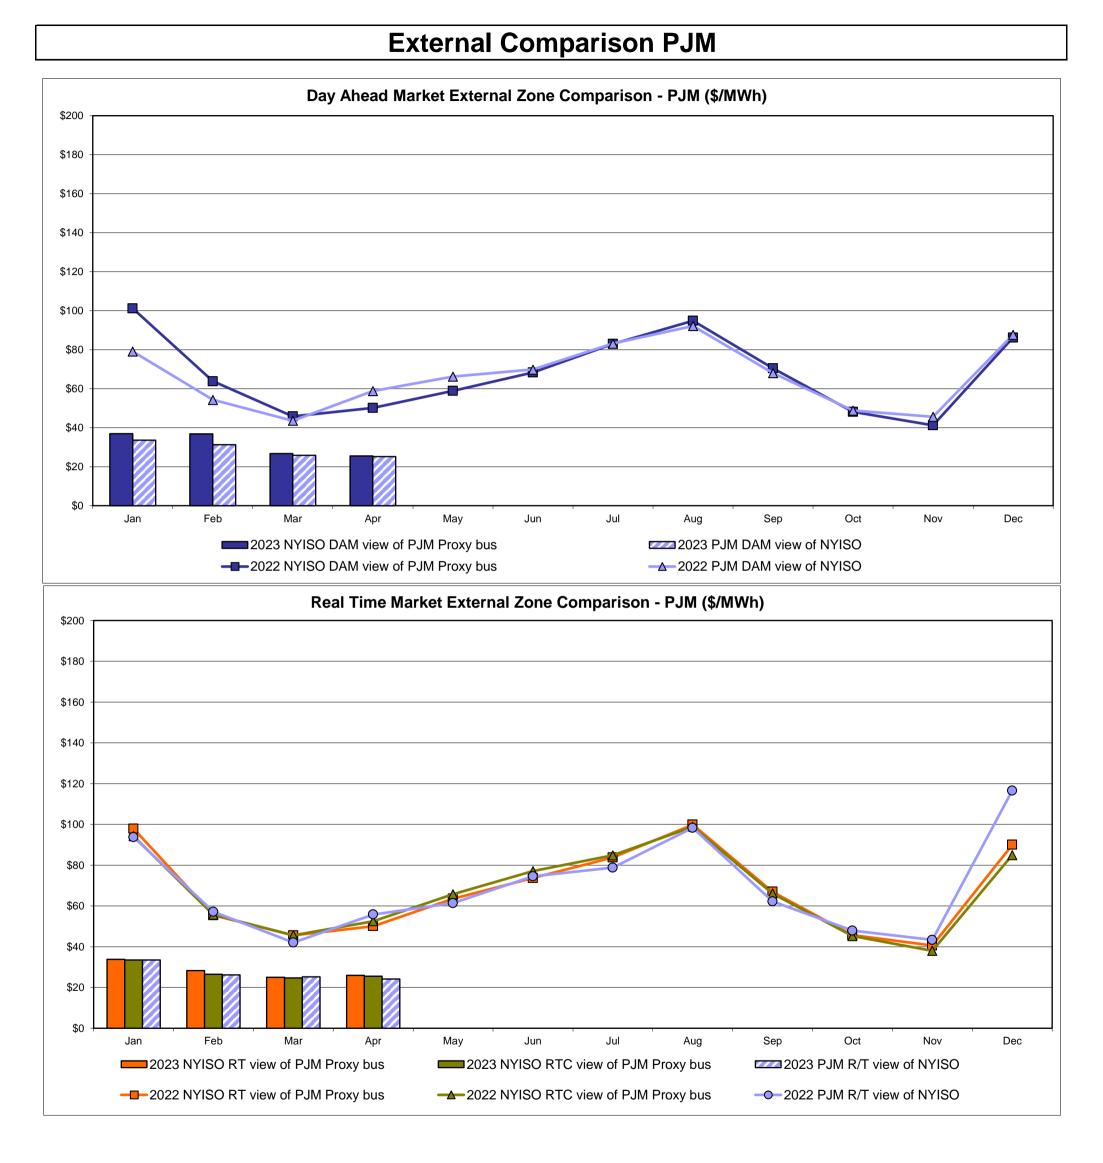

|        |                |                         |                       |                     |                     |                     |                     |
| Unweighted Price * | 19.24           | 17.24                      | 17.24                              | 25.96  | 30.37          | 29.84                   | 28.64                 | 29.04               | 30.48               | 30.62               | 15.57               |
| Standard Deviation | 11.29           | 14.06                      | 14.06                              | 11.92  | 20.16          | 17.86                   | 21.38                 | 15.02               | 16.71               | 16.78               | 25.99               |

\* Straight LBMP averages















## External Comparison ISO-New England







#### Market Mitigation and Analysis Prepared: 5/11/2023 2:35 PM

#### **External Comparison Ontario IESO**





Notes: Exchange factor used for April 2023 was 0.741619697419163 to US HOEP: Hourly Ontario Energy Price Pre-Dispatch: Projected Energy Price

> Market Mitigation and Analysis Prepared: 5/11/2023 2:35 PM



## External Controllable Line: Cross Sound Cable (New England)



Note:

ISO-NE Forecast is an advisory posting @ 18:00 day before.

The DAM and R/T prices at the Shorham 13899 interface are used for ISO-NE.

The DAM and R/T prices at the CSC interface are used for NYISO.



#### External Controllable Line: Northport - Norwalk (New England)



Note:

ISO-NE Forecast is an advisory posting @ 18:00 day before.

The DAM and R/T prices at the Northport 138 interface are used for