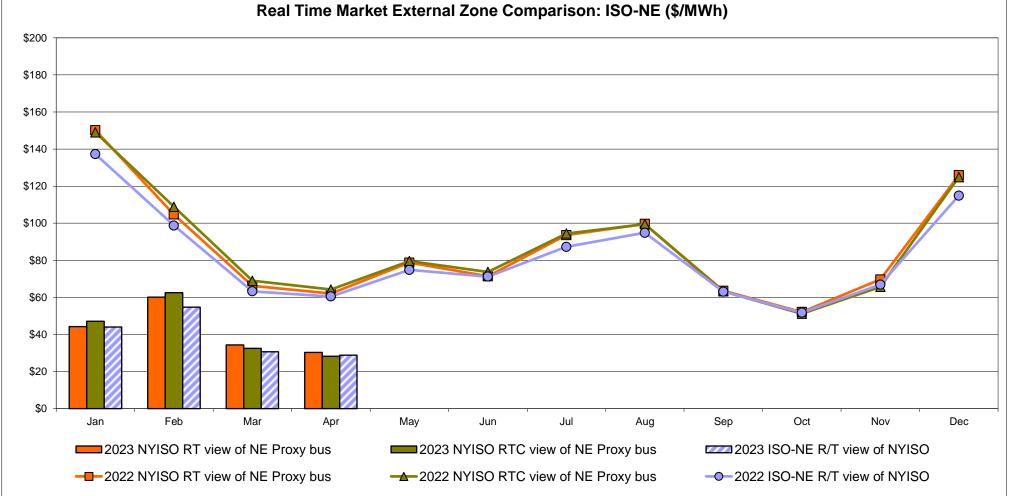

|        |                |                         |                       |                     |                     |                     |                     |
| Unweighted Price * | 19.24           | 17.24                      | 17.24                              | 25.96  | 30.37          | 29.84                   | 28.64                 | 29.04               | 30.48               | 30.62               | 15.57               |
| Standard Deviation | 11.29           | 14.06                      | 14.06                              | 11.92  | 20.16          | 17.86                   | 21.38                 | 15.02               | 16.71               | 16.78               | 25.99               |

\* Straight LBMP averages















## External Comparison ISO-New England







#### Market Mitigation and Analysis Prepared: 5/11/2023 2:35 PM

#### **External Comparison Ontario IESO**





Notes: Exchange factor used for April 2023 was 0.741619697419163 to US HOEP: Hourly Ontario Energy Price Pre-Dispatch: Projected Energy Price

> Market Mitigation and Analysis Prepared: 5/11/2023 2:35 PM



## External Controllable Line: Cross Sound Cable (New England)



Note:

ISO-NE Forecast is an advisory posting @ 18:00 day before.

The DAM and R/T prices at the Shorham 13899 interface are used for ISO-NE.

The DAM and R/T prices at the CSC interface are used for NYISO.



#### External Controllable Line: Northport - Norwalk (New England)



Note:

ISO-NE Forecast is an advisory posting @ 18:00 day before.

The DAM and R/T prices at the Northport 138 interface are used f