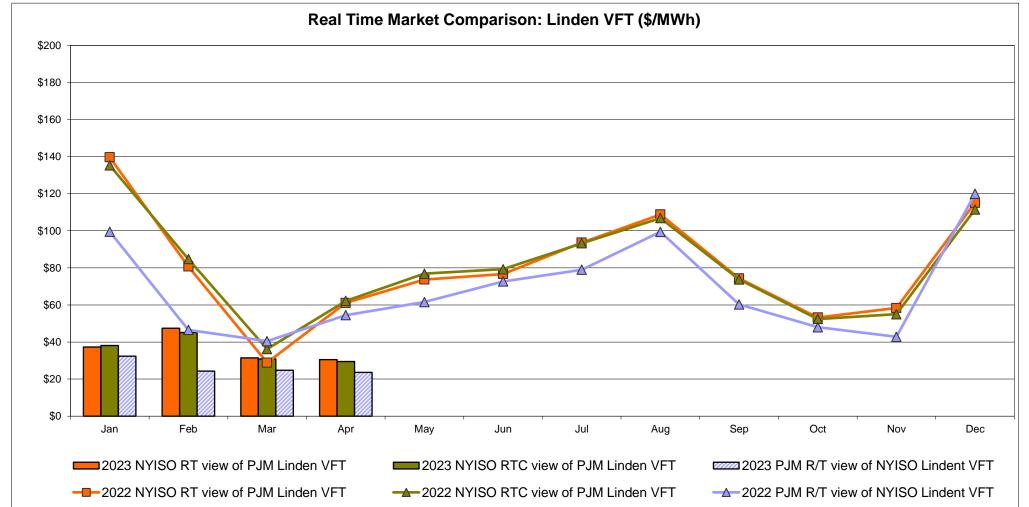

# **Market Operations Report**

Rana Mukerji

SENIOR VICE PRESIDENT – MARKET STRUCTURES, NYISO

**Business Issues Committee Meeting** 

May 24, 2023 Rensselaer, NY

©COPYRIGHT NYISO 2023. ALL RIGHTS RESERVED