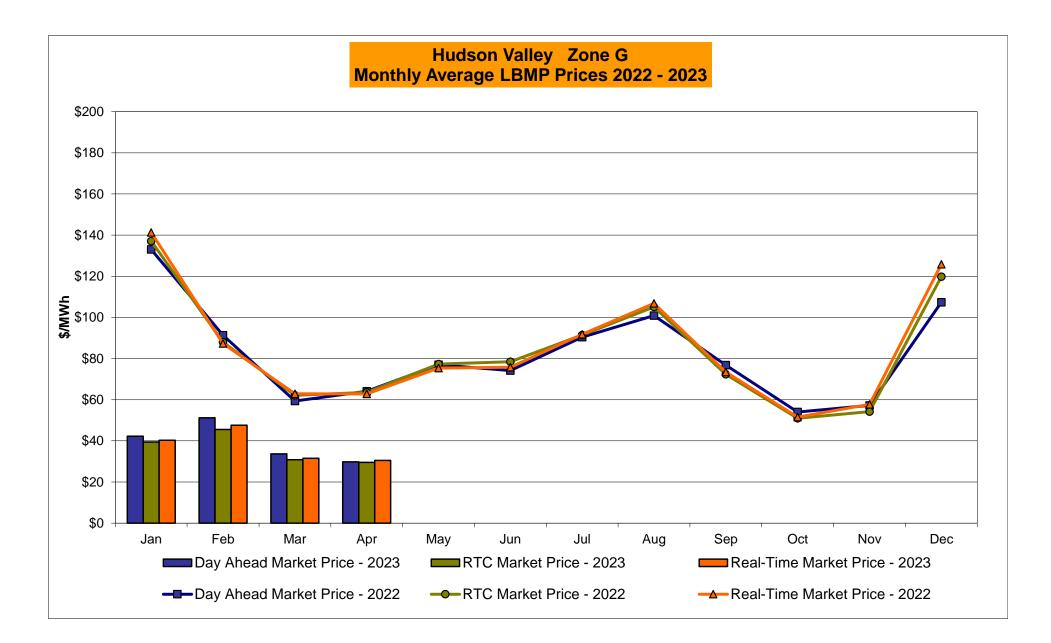

## Market Performance Highlights April 2023

- LBMP for April is \$28.07/MWh; lower than \$31.11/MWh in March 2023 and \$56.46/MWh in April 2022.
  - Day Ahead Load Weighted LBMPs and Real Time Load Weighted LBMPs are lower compared to March.
- April 2023 average year-to-date monthly cost of \$43.45/MWh is a 53% decrease from \$91.92/MWh in April 2022.
- Average daily sendout is 349 GWh/day in April lower than 387 GWh/day in March 2023 and 359 GWh/day in April 2022.
- Natural gas prices and distillate prices are lower compared to the previous month.
  - Natural Gas (Transco Z6 NY) was \$1.73/MMBtu, down from \$2.26/MMBtu in March.
  - Natural gas prices (Transco Z6 NY) are down 254% year-over-year.
  - Jet Kerosene Gulf Coast was \$17.72/MMBtu, down from \$19.98/MMBtu in March.
  - Ultra Low Sulfur No.2 Diesel NY Harbor was \$18.54/MMBtu, down from \$19.72/MMBtu in March.
  - Distillate prices are down 52.4% year-over-year.
- Uplift per MWh is lower compared to the previous month.
  - Uplift (not including NYISO cost of operations) is (\$0.34)/MWh; lower than (\$0.00)/MWh in March.
    - Local Reliability Share is \$0.04/MWh, lower than \$0.09/MWh in March.
    - Statewide Share is (\$0.38)/MWh, lower than (\$0.10)/MWh in March.
  - TSA \$ per NYC MWh is \$0.00/MWh.
  - Total uplift costs (Schedule 1 components including NYISO Cost of Operations) are lower than March.