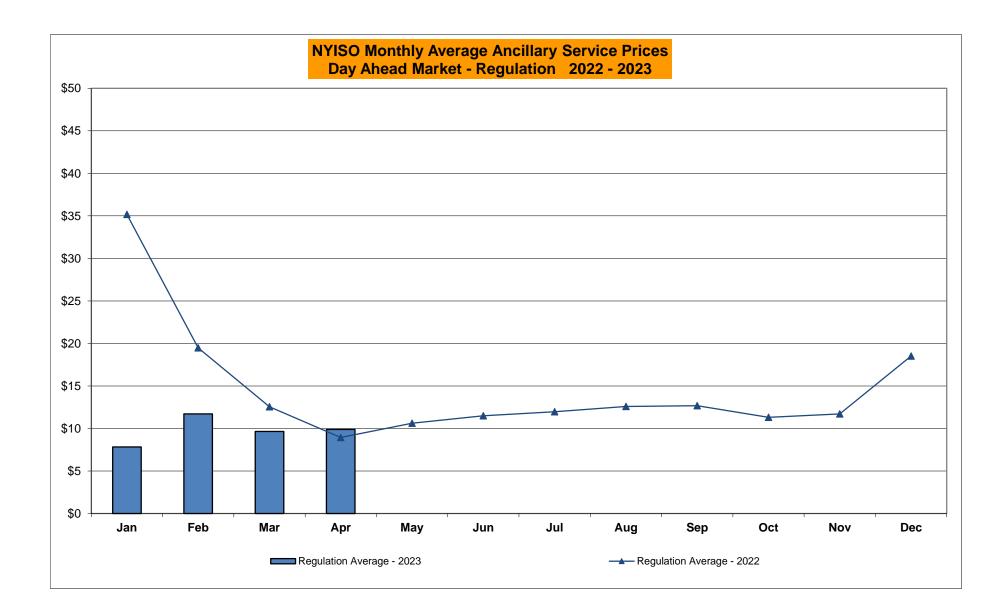

## Market Performance Highlights April 2023

- LBMP for April is \$28.07/MWh; lower than \$31.11/MWh in March 2023 and \$56.46/MWh in April 2022.
  - Day Ahead Load Weighted LBMPs and Real Time Load Weighted LBMPs are lower compared to March.
- April 2023 average year-to-date monthly cost of \$43.45/MWh is a 53% decrease from \$91.92/MWh in April 2022.
- Average daily sendout is 349 GWh/day in April lower than 387 GWh/day in March 2023 and 359 GWh/day in April 2022.
- Natural gas prices and distillate prices are lower compared to the previous month.
  - Natural Gas (Transco Z6 NY) was \$1.73/MMBtu, down from \$2.26/MMBtu in March.
  - Natural gas prices (Transco Z6 NY) are down 254% year-over-year.
  - Jet Kerosene Gulf Coast was \$17.72/MMBtu, down from \$19.98/MMBtu in March.
  - Ultra Low Sulfur No.2 Diesel NY Harbor was \$18.54/MMBtu, down from \$19.72/MMBtu in March.
  - Distillate prices are down 52.4% year-over-year.
- Uplift per MWh is lower compared to the previous month.
  - Uplift (not including NYISO cost of operations) is (\$0.34)/MWh; lower than (\$0.00)/MWh in March.
    - Local Reliability Share is \$0.04/MWh, lower than \$0.09/MWh in March.
    - Statewide Share is (\$0.38)/MWh, lower than (\$0.10)/MWh in March.
  - TSA \$ per NYC MWh is \$0.00/MWh.
  - Total uplift costs (Schedule 1 components including NYISO Cost of Operations) are lower than March.