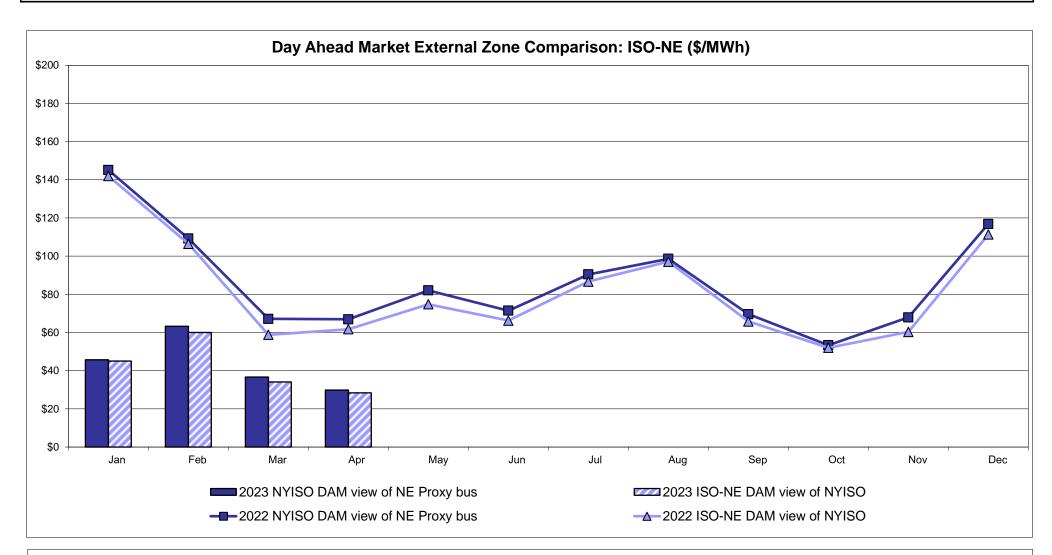

|        |                |                         |                       |                     |                     |                     |                     |
| Unweighted Price * | 19.24           | 17.24                      | 17.24                              | 25.96  | 30.37          | 29.84                   | 28.64                 | 29.04               | 30.48               | 30.62               | 15.57               |
| Standard Deviation | 11.29           | 14.06                      | 14.06                              | 11.92  | 20.16          | 17.86                   | 21.38                 | 15.02               | 16.71               | 16.78               | 25.99               |

\* Straight LBMP averages















## External Comparison ISO-New England







#### Market Mitigation and Analysis Prepared: 5/11/2023 2:35 PM

#### **External Comparison Ontario IESO**





Notes: Exchange factor used for April 2023 was 0.741619697419163 to US HOEP: Hourly Ontario Energy Price Pre-Dispatch: Projected Energy Price

> Market Mitigation and Analysis Prepared: 5/11/2023 2:35 PM



## External Controllable Line: Cross Sound Cable (New England)



Note:

ISO-NE Forecast is an advisory posting @ 18:00 day before.

The DAM and R/T prices at the Shorham 13899 interface are used for ISO-NE.

The DAM and R/T prices at the CSC interface are used for NYISO.



#### External Controllable Line: Northport - Norwalk (New England)



Note:

ISO-NE Forecast is an advisory posting @ 18:00 day before.

The DAM and R/T prices at the Northport 138 interface are used