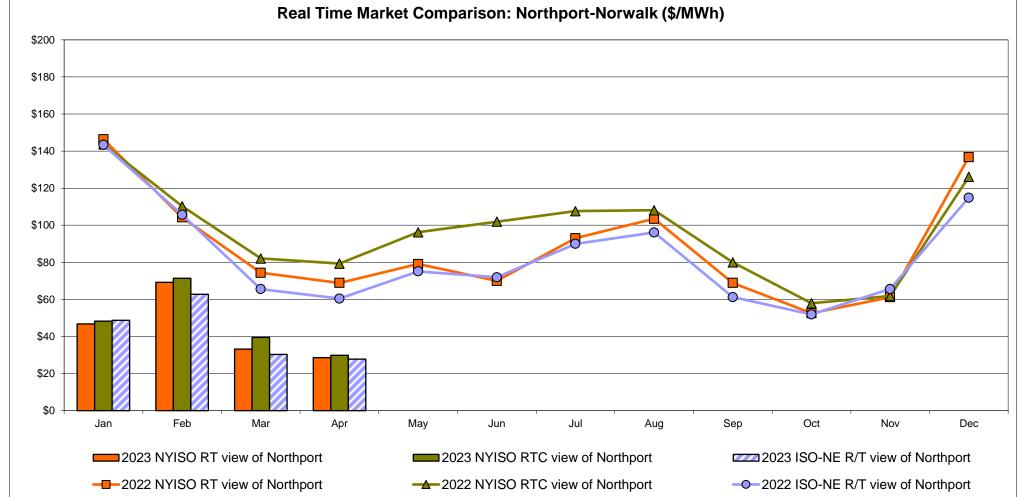

| 16.78               | 25.99               |

\* Straight LBMP averages















## External Comparison ISO-New England







#### Market Mitigation and Analysis Prepared: 5/11/2023 2:35 PM

#### **External Comparison Ontario IESO**





Notes: Exchange factor used for April 2023 was 0.741619697419163 to US HOEP: Hourly Ontario Energy Price Pre-Dispatch: Projected Energy Price

> Market Mitigation and Analysis Prepared: 5/11/2023 2:35 PM



## External Controllable Line: Cross Sound Cable (New England)



Note:

ISO-NE Forecast is an advisory posting @ 18:00 day before.

The DAM and R/T prices at the Shorham 13899 interface are used for ISO-NE.

The DAM and R/T prices at the CSC interface are used for NYISO.



#### External Controllable Line: Northport - Norwalk (New England)



Note:

ISO-NE Forecast is an advisory posting @ 18:00 day before.

The DAM and R/T prices at the Northport 138 interface are used for ISO-NE.

The DAM and R/T prices at the 1385 interface are used for NYISO.



## **External Controllable Line: Neptune (PJM)**



## **External Comparison Hydro-Quebec**





Note:

Hydro-Quebec Prices are unavailable.



## External Controllable Line: Linden VFT (PJM)



#### **External Controllable Line: Hudson (PJM)**





#### **NYISO Real Time Price Correction Statistics**

| <u>2023</u>