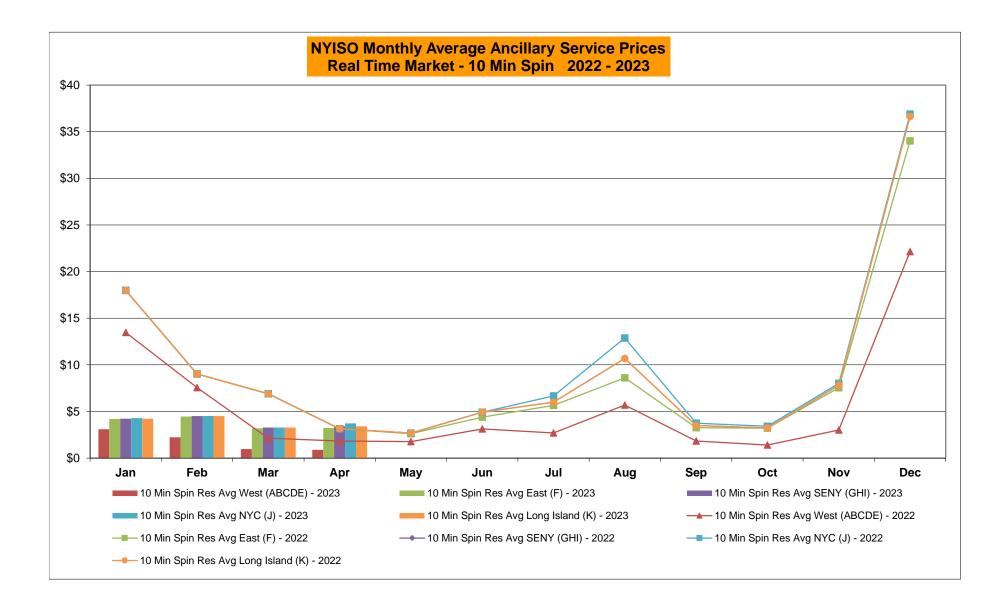

## Market Performance Highlights April 2023

- LBMP for April is \$28.07/MWh; lower than \$31.11/MWh in March 2023 and \$56.46/MWh in April 2022.
  - Day Ahead Load Weighted LBMPs and Real Time Load Weighted LBMPs are lower compared to March.
- April 2023 average year-to-date monthly cost of \$43.45/MWh is a 53% decrease from \$91.92/MWh in April 2022.
- Average daily sendout is 349 GWh/day in April lower than 387 GWh/day in March 2023 and 359 GWh/day in April 2022.
- Natural gas prices and distillate prices are lower compared to the previous month.
  - Natural Gas (Transco Z6 NY) was \$1.73/MMBtu, down from \$2.26/MMBtu in March.
  - Natural gas prices (Transco Z6 NY) are down 254% year-over-year.
  - Jet Kerosene Gulf Coast was \$17.72/MMBtu, down from \$19.98/MMBtu in March.
  - Ultra Low Sulfur No.2 Diesel NY Harbor was \$18.54/MMBtu, down from \$19.72/MMBtu in March.
  - Distillate prices are down 52.4% year-over-year.
- Uplift per MWh is lower compared to the previous month.
  - Uplift (not including NYISO cost of operations) is (\$0.34)/MWh; lower than (\$0.00)/MWh in March.
    - Local Reliability Share is \$0.04/MWh, lower than \$0.09/MWh in March.
    - Statewide Share is (\$0.38)/MWh, lower than (\$0.10)/MWh in March.
  - TSA \$ per NYC MWh is \$0.00/MWh.
  - Total uplift costs (Schedule 1 components including NYISO Cost of Operations) are lower than March.