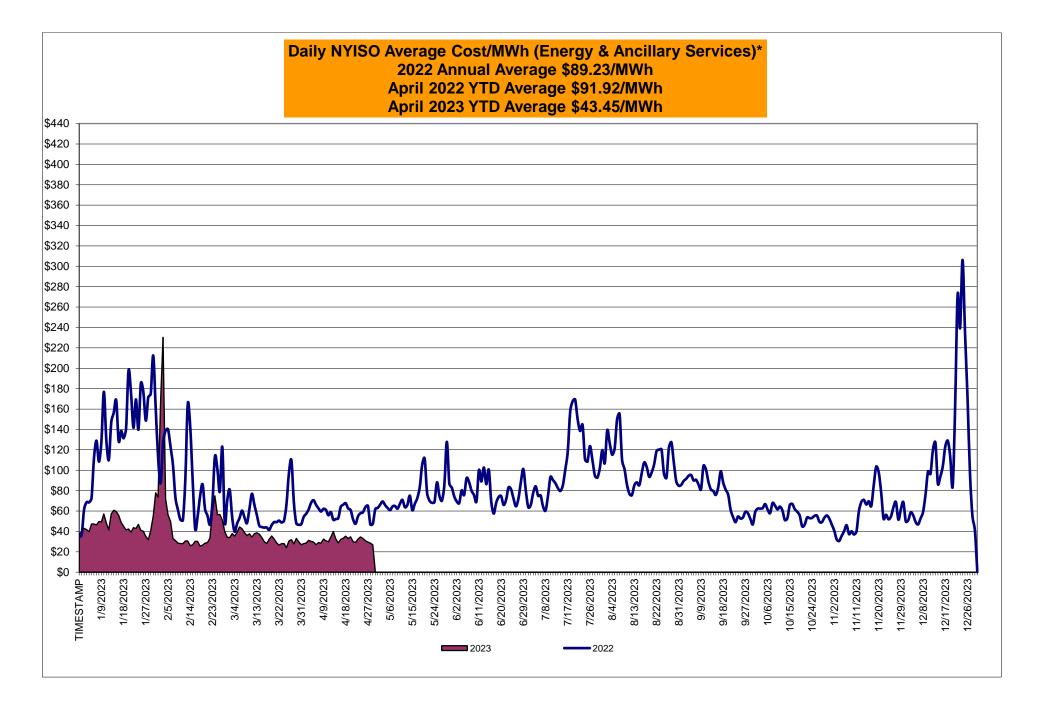

## Market Performance Highlights April 2023

- LBMP for April is \$28.07/MWh; lower than \$31.11/MWh in March 2023 and \$56.46/MWh in April 2022.
  - Day Ahead Load Weighted LBMPs and Real Time Load Weighted LBMPs are lower compared to March.
- April 2023 average year-to-date monthly cost of \$43.45/MWh is a 53% decrease from \$91.92/MWh in April 2022.
- Average daily sendout is 349 GWh/day in April lower than 387 GWh/day in March 2023 and 359 GWh/day in April 2022.
- Natural gas prices and distillate prices are lower compared to the previous month.
  - Natural Gas (Transco Z6 NY) was \$1.73/MMBtu, down from \$2.26/MMBtu in March.
  - Natural gas prices (Transco Z6 NY) are down 254% year-over-year.
  - Jet Kerosene Gulf Coast was \$17.72/MMBtu, down from \$19.98/MMBtu in March.
  - Ultra Low Sulfur No.2 Diesel NY Harbor was \$18.54/MMBtu, down from \$19.72/MMBtu in March.
  - Distillate prices are down 52.4% year-over-year.
- Uplift per MWh is lower compared to the previous month.
  - Uplift (not including NYISO cost of operations) is (\$0.34)/MWh; lower than (\$0.00)/MWh in March.
    - Local Reliability Share is \$0.04/MWh, lower than \$0.09/MWh in March.
    - Statewide Share is (\$0.38)/MWh, lower than (\$0.10)/MWh in March.
  - TSA \$ per NYC MWh is \$0.00/MWh.
  - Total uplift costs (Schedule 1 components including NYISO Cost of Operations) are lower than March.

\* Excludes ICAP payments.

|                                        |                |                         | trom tr      | <u>ie l'Binip (</u> | Justomer   |             | lew         |               |                  |                |                 |                 |
|----------------------------------------|----------------|-------------------------|--------------|---------------------|------------|-------------|-------------|---------------|------------------|----------------|-----------------|-----------------|
| 2022                                   | lanuari        | <b>L</b> ohmon <i>i</i> | Marah        | م<br>بنا            | Max        | luno        | luk.        | August        | Contombor        | Octobor        | Nevember        | December        |
| 2023                                   | January        | February                | March        | <u>April</u>        | <u>May</u> | <u>June</u> | <u>July</u> | <u>August</u> | <u>September</u> | <u>October</u> | <u>November</u> | <u>December</u> |
| LBMP<br>NTAC                           | 42.10          | 55.47                   | 31.11        | 28.07               |            |             |             |               |                  |                |                 |                 |
|                                        | 2.82           | 1.15                    | 1.39         | 1.72                |            |             |             |               |                  |                |                 |                 |
| Reserve                                | 0.72           | 0.90<br>0.13            | 0.73         | 0.85                |            |             |             |               |                  |                |                 |                 |
| Regulation<br>NYISO Cost of Operations | 0.09<br>0.77   | 0.13                    | 0.13<br>0.77 | 0.15<br>0.78        |            |             |             |               |                  |                |                 |                 |
| FERC Fee Recovery                      | 0.08           | 0.09                    | 0.09         | 0.78                |            |             |             |               |                  |                |                 |                 |
| Uplift                                 | (0.38)         | (0.27)                  | (0.00)       | (0.34)              |            |             |             |               |                  |                |                 |                 |
| Uplift: Local Reliability Share        | 0.03           | 0.03                    | 0.09         | 0.04                |            |             |             |               |                  |                |                 |                 |
| Uplift: Statewide Share                | (0.41)         | (0.30)                  | (0.10)       | (0.38)              |            |             |             |               |                  |                |                 |                 |
| Voltage Support and Black Start        | 0.42           | 0.42                    | 0.43         | 0.43                |            |             |             |               |                  |                |                 |                 |
| Avg Monthly Cost                       | 46.56          | 58.58                   | 34.58        | 31.67               |            |             |             |               |                  |                |                 |                 |
| Avg montiny cost                       | 40.00          | 50.50                   | 54.50        | 51.07               |            |             |             |               |                  |                |                 |                 |
| Avg YTD Cost                           | 46.64          | 52.36                   | 46.65        | 43.45               |            |             |             |               |                  |                |                 |                 |
| C C                                    |                |                         |              |                     |            |             |             |               |                  |                |                 |                 |
| TSA \$ per NYC MWh                     | 0.00           | 0.00                    | 0.00         | 0.00                |            |             |             |               |                  |                |                 |                 |
|                                        |                |                         |              |                     |            |             |             |               |                  |                |                 |                 |
| 2022                                   | <u>January</u> | <u>February</u>         | <u>March</u> | <u>April</u>        | <u>May</u> | <u>June</u> | <u>July</u> | <u>August</u> | <u>September</u> | <u>October</u> | <u>November</u> | <u>December</u> |
| LBMP                                   | 134.79         | 94.06                   | 56.78        | 56.46               | 70.60      | 76.72       | 99.47       | 108.85        | 78.91            | 53.11          | 52.47           | 110.17          |
| NTAC                                   | 1.43           | 0.95                    | 1.48         | 1.17                | 2.46       | 2.07        | 3.65        | 1.69          | 1.44             | 3.21           | 3.91            | 2.23            |
| Reserve                                | 1.26           | 1.21                    | 0.83         | 0.81                | 0.74       | 0.66        | 0.87        | 0.65          | 0.86             | 1.02           | 0.89            | 0.49            |
| Regulation                             | 0.27           | 0.19                    | 0.17         | 0.12                | 0.13       | 0.15        | 0.12        | 0.13          | 0.18             | 0.18           | 0.15            | 0.12            |
| NYISO Cost of Operations               | 0.73           | 0.72                    | 0.74         | 0.74                | 0.74       | 0.75        | 0.76        | 0.76          | 0.76             | 0.73           | 0.74            | 0.73            |
| FERC Fee Recovery                      | 0.07           | 0.08                    | 0.09         | 0.10                | 0.09       | 0.08        | 0.06        | 0.06          | 0.09             | 0.10           | 0.09            | 0.08            |
| Uplift                                 | (1.50)         | (1.73)                  | (0.09)       | (0.36)              | (0.05)     | (0.61)      | (1.58)      | (1.91)        | (0.78)           | (0.45)         | (0.68)          | (0.77)          |
| Uplift: Local Reliability Share        | 0.09           | 0.04                    | 0.27         | 0.43                | 0.60       | 0.46        | 0.54        | 0.47          | 0.39             | 0.27           | 0.06            | 0.25            |
| Uplift: Statewide Share                | (1.59)         | (1.77)                  | (0.36)       | (0.79)              | (0.65)     | (1.07)      | (2.12)      | (2.38)        | (1.18)           | (0.72)         | (0.74)          | (1.02)          |
| Voltage Support and Black Start        | 0.42           | 0.41                    | 0.43         | 0.43                | 0.43       | 0.43        | 0.43        | 0.43          | 0.44             | 0.42           | 0.42            | 0.42            |
| Avg Monthly Cost                       | 137.41         | 95.82                   | 60.34        | 59.38               | 75.07      | 80.17       | 103.73      | 110.61        | 81.81            | 58.26          | 57.91           | 113.40          |
| Avg YTD Cost                           | 137.49         | 118.36                  | 100.65       | 91.92               | 88.82      | 87.37       | 90.31       | 93.42         | 92.27            | 89.47          | 86.97           | 89.23           |
| TSA \$ per NYC MWh                     | 0.00           | 2.98                    | 0.00         | 0.00                | 0.11       | 0.00        | 3.98        | 1.70          | 0.06             | 0.00           | 0.00            | 0.01            |

#### NYISO Average Cost/MWh (Energy and Ancillary Services) \* from the LBMP Customer point of view

DAM Contract Balancing amounts are for payments made to generating units to make them whole for being dispatched below their Day-Ahead schedule, as a result of out-of-merit dispatches. DAM Bid Production Cost Guarantees for Virtual Transactions are included in the chart and are shown from the inception of Virtual Transactions. These values are small and cannot be identified on the chart. DAM residuals consist of both energy and loss revenue collections and payments. By design, there is a net over collection of revenues due to the difference between the marginal losses paid to generation and the average losses charged to loads.