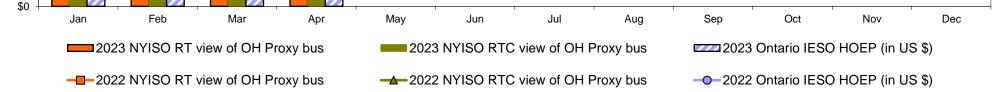

|                     |                     |
| Unweighted Price * | 19.24           | 17.24                      | 17.24                              | 25.96  | 30.37          | 29.84                   | 28.64                 | 29.04               | 30.48               | 30.62               | 15.57               |
| Standard Deviation | 11.29           | 14.06                      | 14.06                              | 11.92  | 20.16          | 17.86                   | 21.38                 | 15.02               | 16.71               | 16.78               | 25.99               |

\* Straight LBMP averages















## External Comparison ISO-New England







#### Market Mitigation and Analysis Prepared: 5/11/2023 2:35 PM

#### **External Comparison Ontario IESO**





Notes: Exchange factor used for April 2023 was 0.741619697419163 to US HOEP: Hourly Ontario Energy Price Pre-Dispatch: Projected Energy Price

> Market Mitigation and Analysis Prepared: 5/11/2023 2:35 PM



## External Controllable Line: Cross Sound Cable (New England)



Note:

ISO-NE Forecast is an advisory posting @ 18:00 day before.

The DAM and R/T prices at the Shorham 13899 interface are used for ISO-NE.

The DAM and R/T prices at the CSC interface are used for NYISO.



#### External Controllable Line: Northport - Norwalk (New England)



Note:

ISO-NE Forecast is an advisory posting @ 18:00 day before.

The DAM and R/T prices at the Northport 138 interface are used for ISO-NE.

The DAM and R/T prices at the 1385 interface are used for NYISO.



## **External Controllable Line: N