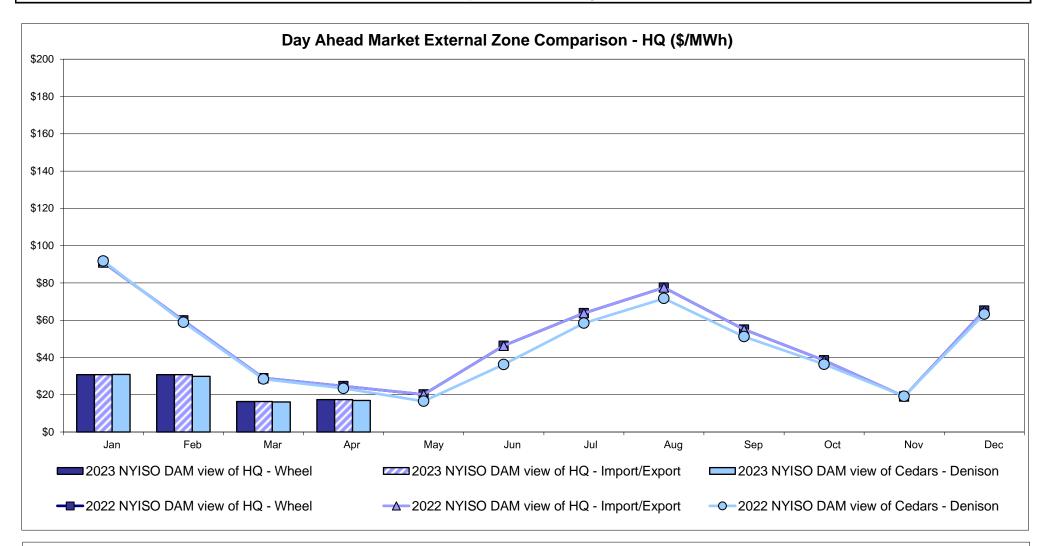

7419163 to US HOEP: Hourly Ontario Energy Price Pre-Dispatch: Projected Energy Price

> Market Mitigation and Analysis Prepared: 5/11/2023 2:35 PM



## External Controllable Line: Cross Sound Cable (New England)



Note:

ISO-NE Forecast is an advisory posting @ 18:00 day before.

The DAM and R/T prices at the Shorham 13899 interface are used for ISO-NE.

The DAM and R/T prices at the CSC interface are used for NYISO.



#### External Controllable Line: Northport - Norwalk (New England)



Note:

ISO-NE Forecast is an advisory posting @ 18:00 day before.

The DAM and R/T prices at the Northport 138 interface are used for ISO-NE.

The DAM and R/T prices at the 1385 interface are used for NYISO.



## **External Controllable Line: Neptune (PJM)**



## **External Comparison Hydro-Quebec**





Note:

Hydro-Quebec Prices are unavailable.



## External Controllable Line: Linden VFT (PJM)



#### **External Controllable Line: Hudson (PJM)**





#### **NYISO Real Time Price Correction Statistics**

| <u>2023</u>