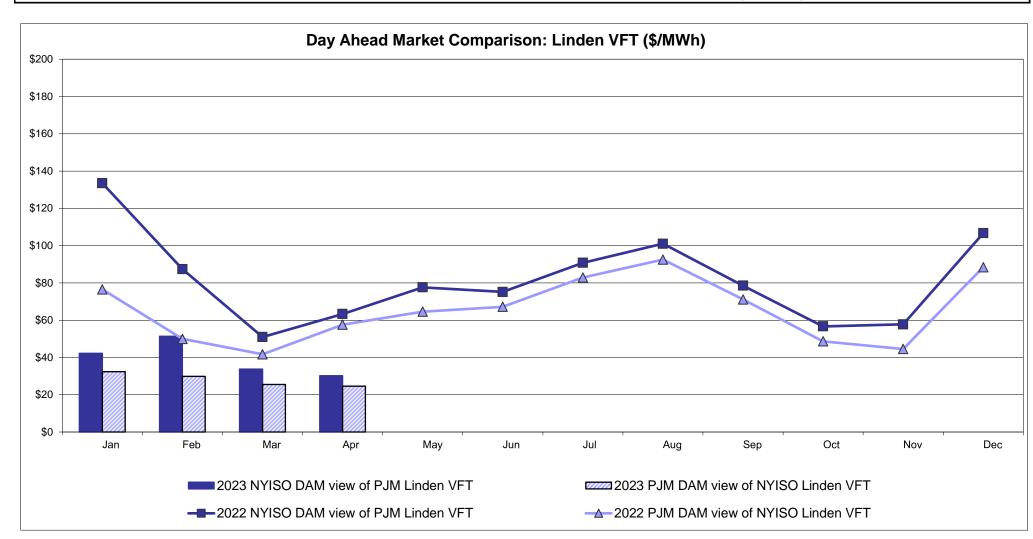

re-Dispatch: Projected Energy Price

> Market Mitigation and Analysis Prepared: 5/11/2023 2:35 PM



## External Controllable Line: Cross Sound Cable (New England)



Note:

ISO-NE Forecast is an advisory posting @ 18:00 day before.

The DAM and R/T prices at the Shorham 13899 interface are used for ISO-NE.

The DAM and R/T prices at the CSC interface are used for NYISO.



#### External Controllable Line: Northport - Norwalk (New England)



Note:

ISO-NE Forecast is an advisory posting @ 18:00 day before.

The DAM and R/T prices at the Northport 138 interface are used for ISO-NE.

The DAM and R/T prices at the 1385 interface are used for NYISO.



## **External Controllable Line: Neptune (PJM)**



## **External Comparison Hydro-Quebec**





Note:

Hydro-Quebec Prices are unavailable.



## External Controllable Line: Linden VFT (PJM)



#### **External Controllable Line: Hudson (PJM)**





#### **NYISO Real Time Price Correction Statistics**

| <u>2023</u>