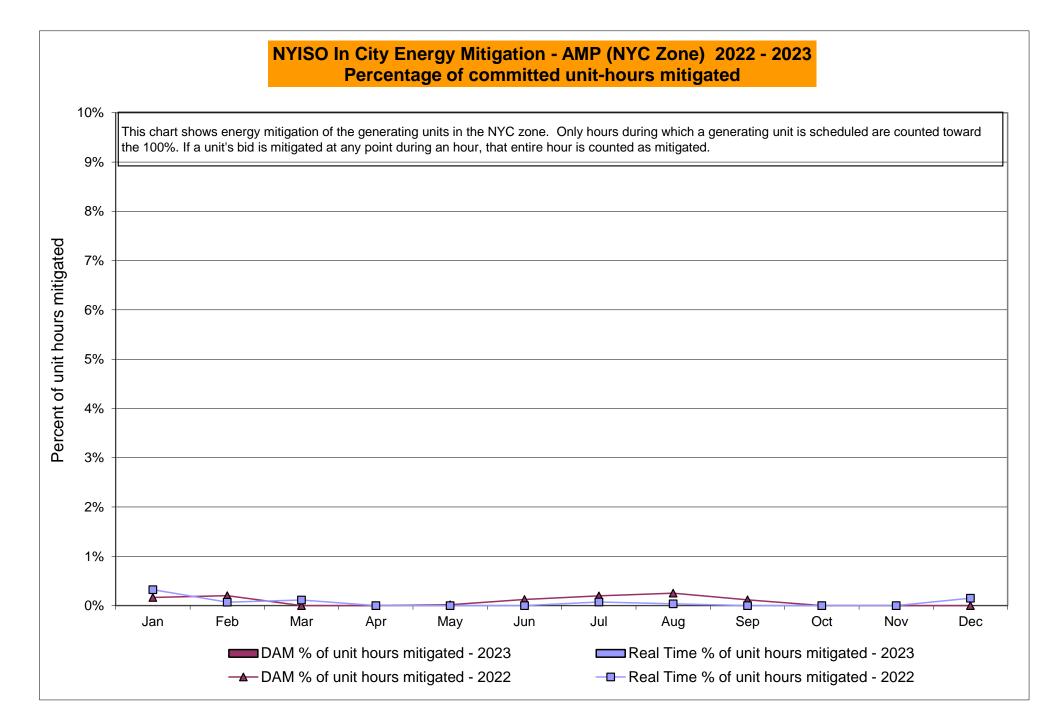

>

<u>December</u>

| <u>October</u> | November | December |
|----------------|----------|----------|
| 3.23           | 7.82     | 36.64    |
| 3.41           | 8.01     | 36.89    |
| 3.23           | 7.82     | 36.64    |
| 3.22           | 7.54     | 34.02    |
| 1.40           | 3.02     | 22.15    |
| 0.38           | 2.63     | 23.83    |
| 0.56           | 2.81     | 24.09    |
| 0.38           | 2.63     | 23.83    |
| 0.37           | 2.35     | 21.21    |
| 0.01           | 0.10     | 12.80    |
| 0.01           | 0.38     | 11.54    |
| 0.01           | 0.38     | 11.73    |
| 0.01           | 0.38     | 11.54    |
| 0.01           | 0.10     | 8.92     |
| 0.01           | 0.10     | 8.87     |
| 8.91           | 12.84    | 28.95    |
| 0.16           | 0.15     | 0.19     |









# NYISO LBMP ZONES



Market Mitigation and Analysis Prepared: 5/11/2023 2:34 PM

#### Billing Codes for Chart C

| Chart - C Category Name                   | Billing Code | Billing Category Name                                                              |
|-------------------------------------------|--------------|------------------------------------------------------------------------------------|
| Bid Production Cost Guarantee Balancing   | 81203        | Balancing NYISO Bid Production Cost Guarantee - Internal Units                     |
| Bid Production Cost Guarantee Balancing   | 81204        | Balancing NYISO Bid Production Cost Guarantee - External Units                     |
| Bid Production Cost Guarantee Balancing   | 81205        | Balancing NYISO Bid Production Co