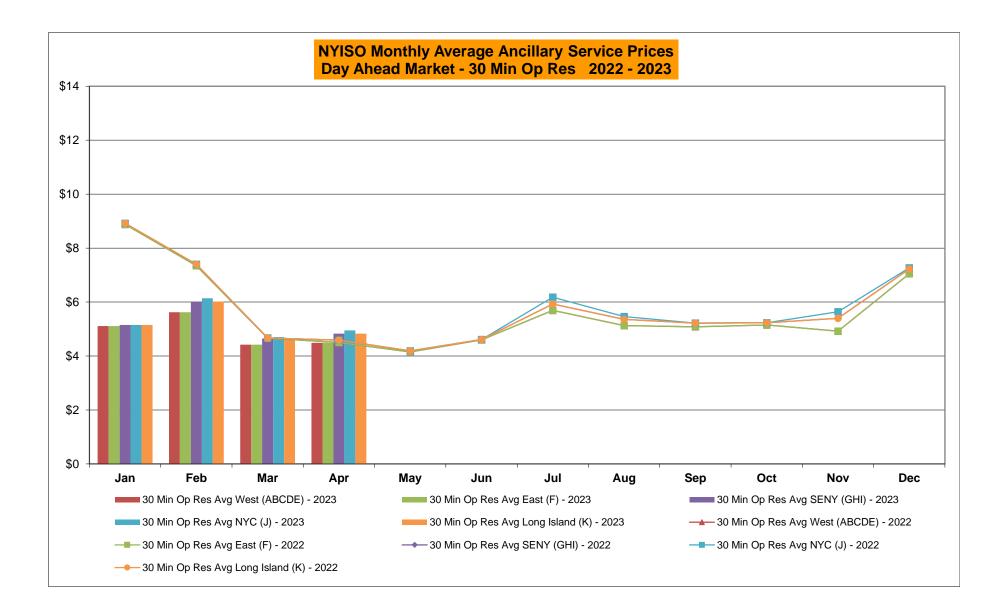

## Market Performance Highlights April 2023

- LBMP for April is \$28.07/MWh; lower than \$31.11/MWh in March 2023 and \$56.46/MWh in April 2022.
  - Day Ahead Load Weighted LBMPs and Real Time Load Weighted LBMPs are lower compared to March.
- April 2023 average year-to-date monthly cost of \$43.45/MWh is a 53% decrease from \$91.92/MWh in April 2022.
- Average daily sendout is 349 GWh/day in April lower than 387 GWh/day in March 2023 and 359 GWh/day in April 2022.
- Natural gas prices and distillate prices are lower compared to the previous month.
  - Natural Gas (Transco Z6 NY) was \$1.73/MMBtu, down from \$2.26/MMBtu in March.
  - Natural gas prices (Transco Z6 NY) are down 254% year-over-year.
  - Jet Kerosene Gulf Coast was \$17.72/MMBtu, down from \$19.98/MMBtu in March.
  - Ultra Low Sulfur No.2 Diesel NY Harbor was \$18.54/MMBtu, down from \$19.72/MMBtu in March.
  - Distillate prices are down 52.4% year-over-year.
- Uplift per MWh is lower compared to the previous month.
  - Uplift (not including NYISO cost of operations) is (\$0.34)/MWh; lower than (\$0.00)/MWh in March.
    - Local Reliability Share is \$0.04/MWh, lower than \$0.09/MWh in March.
    - Statewide Share is (\$0.38)/MWh, lower than (\$0.10)/MWh in March.
  - TSA \$ per NYC MWh is \$0.00/MWh.
  - Total uplift costs (Schedule 1 components including NYISO Cost of Operations) are lower than March.