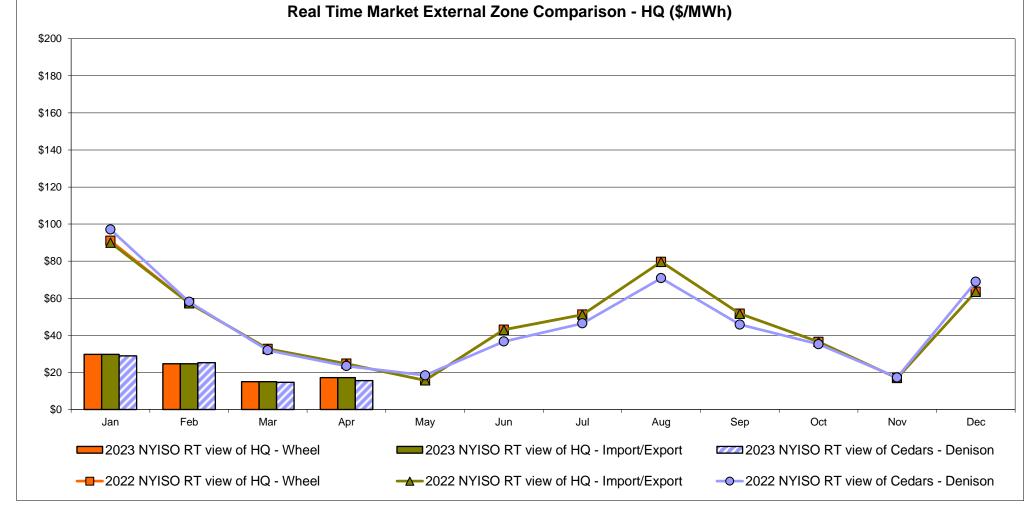

19163 to US HOEP: Hourly Ontario Energy Price Pre-Dispatch: Projected Energy Price

> Market Mitigation and Analysis Prepared: 5/11/2023 2:35 PM



## External Controllable Line: Cross Sound Cable (New England)



Note:

ISO-NE Forecast is an advisory posting @ 18:00 day before.

The DAM and R/T prices at the Shorham 13899 interface are used for ISO-NE.

The DAM and R/T prices at the CSC interface are used for NYISO.



#### External Controllable Line: Northport - Norwalk (New England)



Note:

ISO-NE Forecast is an advisory posting @ 18:00 day before.

The DAM and R/T prices at the Northport 138 interface are used for ISO-NE.

The DAM and R/T prices at the 1385 interface are used for NYISO.



## **External Controllable Line: Neptune (PJM)**



## **External Comparison Hydro-Quebec**





Note:

Hydro-Quebec Prices are unavailable.



## External Controllable Line: Linden VFT (PJM)



#### **External Controllable Line: Hudson (PJM)**





#### **NYISO Real Time Price Correction Statistics**

| <u>2023</u>