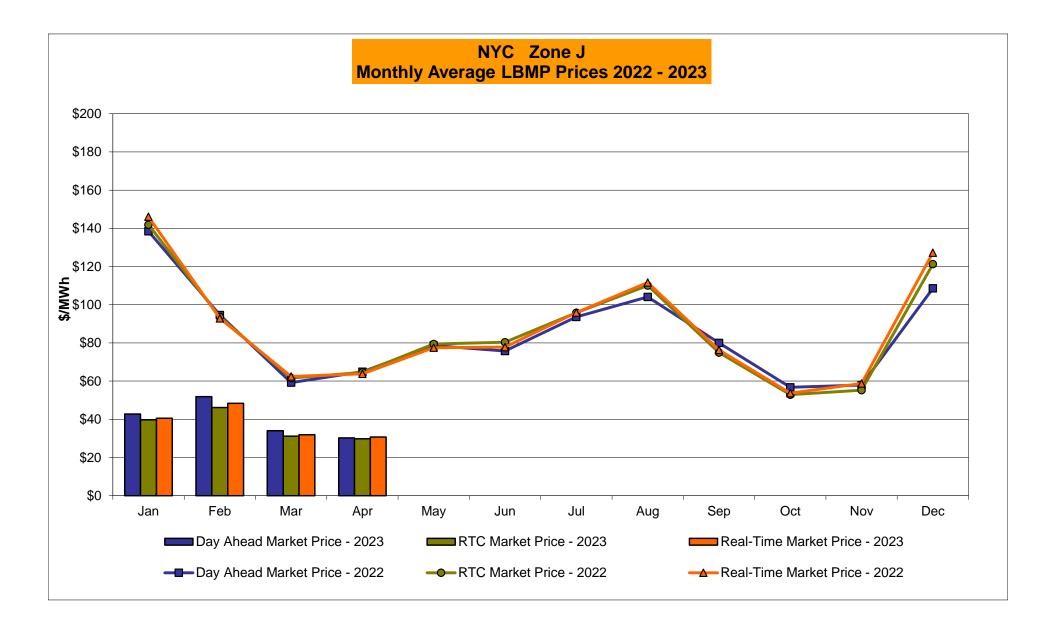

## Market Performance Highlights April 2023

- LBMP for April is \$28.07/MWh; lower than \$31.11/MWh in March 2023 and \$56.46/MWh in April 2022.
  - Day Ahead Load Weighted LBMPs and Real Time Load Weighted LBMPs are lower compared to March.
- April 2023 average year-to-date monthly cost of \$43.45/MWh is a 53% decrease from \$91.92/MWh in April 2022.
- Average daily sendout is 349 GWh/day in April lower than 387 GWh/day in March 2023 and 359 GWh/day in April 2022.
- Natural gas prices and distillate prices are lower compared to the previous month.
  - Natural Gas (Transco Z6 NY) was \$1.73/MMBtu, down from \$2.26/MMBtu in March.
  - Natural gas prices (Transco Z6 NY) are down 254% year-over-year.
  - Jet Kerosene Gulf Coast was \$17.72/MMBtu, down from \$19.98/MMBtu in March.
  - Ultra Low Sulfur No.2 Diesel NY Harbor was \$18.54/MMBtu, down from \$19.72/MMBtu in March.
  - Distillate prices are down 52.4% year-over-year.
- Uplift per MWh is lower compared to the previous month.
  - Uplift (not including NYISO cost of operations) is (\$0.34)/MWh; lower than (\$0.00)/MWh in March.
    - Local Reliability Share is \$0.04/MWh, lower than \$0.09/MWh in March.
    - Statewide Share is (\$0.38)/MWh, lower than (\$0.10)/MWh in March.
  - TSA \$ per NYC MWh is \$0.00/MWh.
  - Total uplift costs (Schedule 1 components including NYISO Cost of Operations) are lower than March.