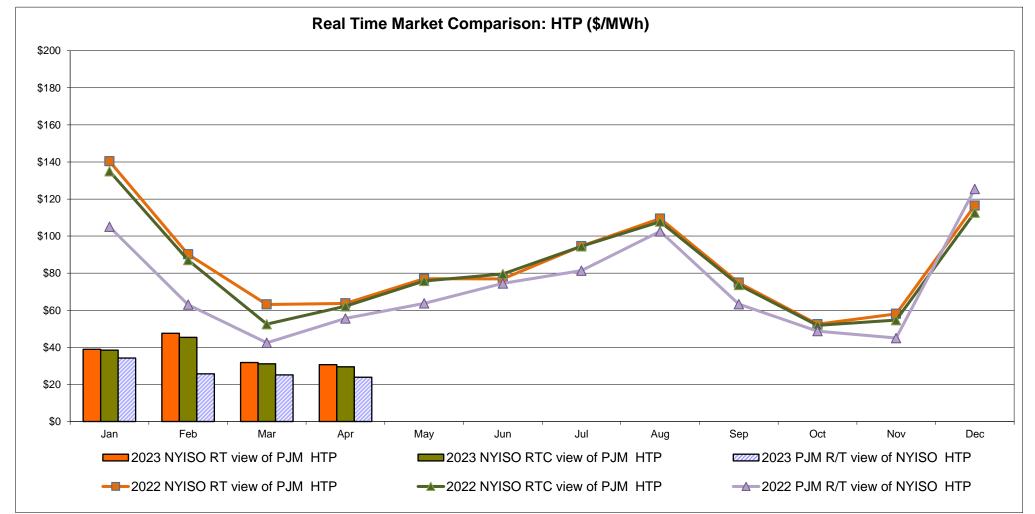

# **Market Operations Report**

Rana Mukerji

SENIOR VICE PRESIDENT – MARKET STRUCTURES, NYISO

**Business Issues Committee Meeting** 

May 24, 2023 Rensselaer, NY

©COPYRIGHT NYISO 2023. ALL RIGHTS RESERVED