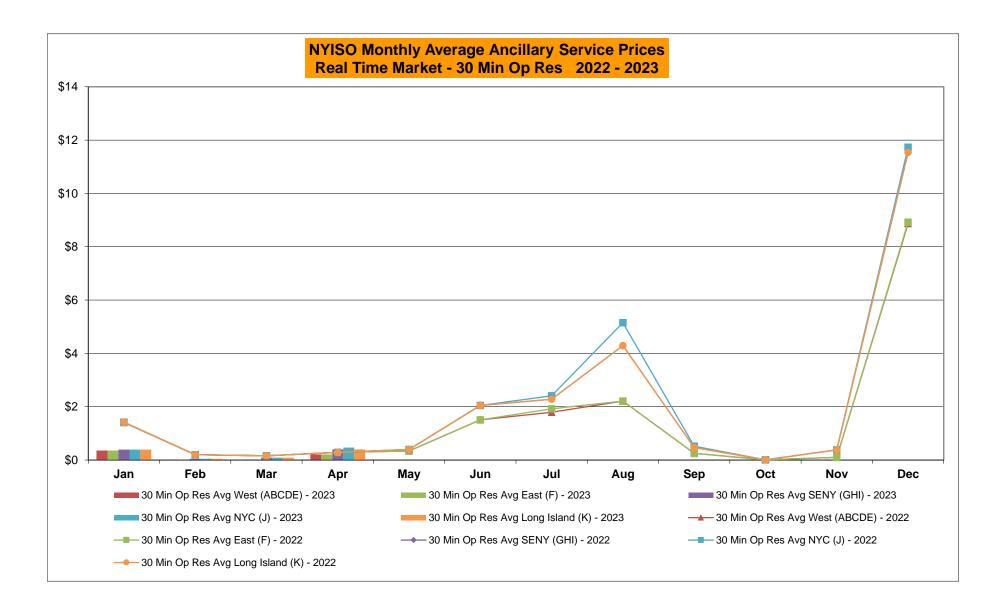

## Market Performance Highlights April 2023

- LBMP for April is \$28.07/MWh; lower than \$31.11/MWh in March 2023 and \$56.46/MWh in April 2022.
  - Day Ahead Load Weighted LBMPs and Real Time Load Weighted LBMPs are lower compared to March.
- April 2023 average year-to-date monthly cost of \$43.45/MWh is a 53% decrease from \$91.92/MWh in April 2022.
- Average daily sendout is 349 GWh/day in April lower than 387 GWh/day in March 2023 and 359 GWh/day in April 2022.
- Natural gas prices and distillate prices are lower compared to the previous month.
  - Natural Gas (Transco Z6 NY) was \$1.73/MMBtu, down from \$2.26/MMBtu in March.
  - Natural gas prices (Transco Z6 NY) are down 254% year-over-year.
  - Jet Kerosene Gulf Coast was \$17.72/MMBtu, down from \$19.98/MMBtu in March.
  - Ultra Low Sulfur No.2 Diesel NY Harbor was \$18.54/MMBtu, down from \$19.72/MMBtu in March.
  - Distillate prices are down 52.4% year-over-year.
- Uplift per MWh is lower compared to the previous month.
  - Uplift (not including NYISO cost of operations) is (\$0.34)/MWh; lower than (\$0.00)/MWh in March.
    - Local Reliability Share is \$0.04/MWh, lower than \$0.09/MWh in March.
    - Statewide Share is (\$0.38)/MWh, lower than (\$0.10)/MWh in March.
  - TSA \$ per NYC MWh is \$0.00/MWh.
  - Total uplift costs (Schedule 1 components including NYISO Cost of Operations) are lower than March.