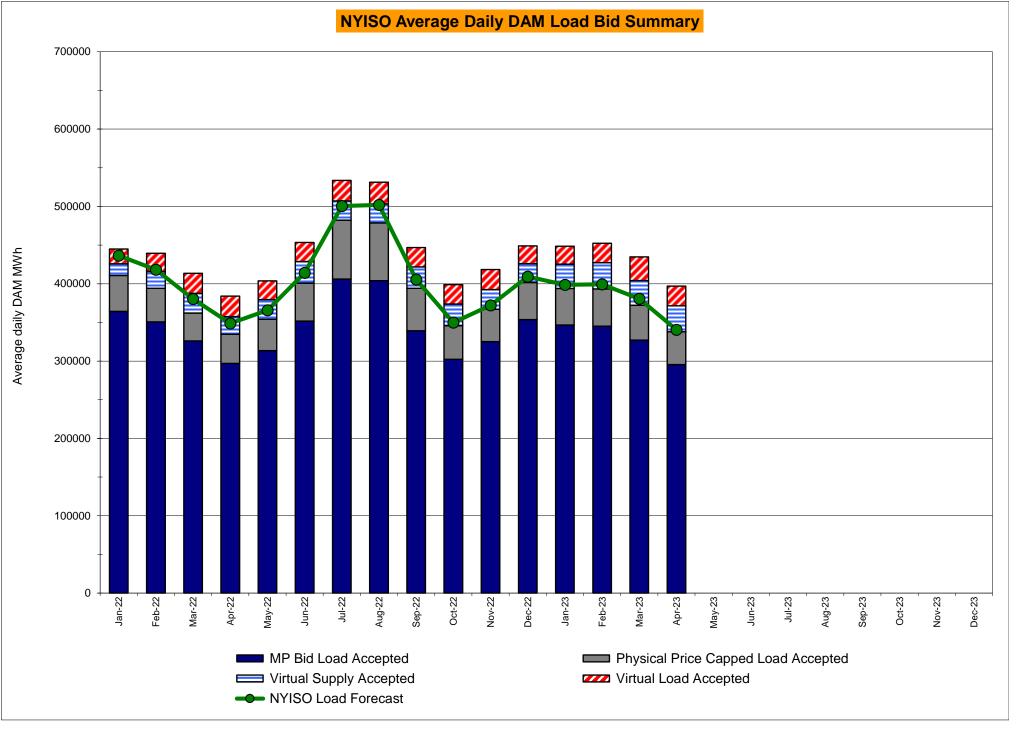

u>December</u>

| <u>October</u> | November | December |
|----------------|----------|----------|
| 3.23           | 7.82     | 36.64    |
| 3.41           | 8.01     | 36.89    |
| 3.23           | 7.82     | 36.64    |
| 3.22           | 7.54     | 34.02    |
| 1.40           | 3.02     | 22.15    |
| 0.38           | 2.63     | 23.83    |
| 0.56           | 2.81     | 24.09    |
| 0.38           | 2.63     | 23.83    |
| 0.37           | 2.35     | 21.21    |
| 0.01           | 0.10     | 12.80    |
| 0.01           | 0.38     | 11.54    |
| 0.01           | 0.38     | 11.73    |
| 0.01           | 0.38     | 11.54    |
| 0.01           | 0.10     | 8.92     |
| 0.01           | 0.10     | 8.87     |
| 8.91           | 12.84    | 28.95    |
| 0.16           | 0.15     | 0.19     |









# NYISO LBMP ZONES



Market Mitigation and Analysis Prepared: 5/11/2023 2:34 PM

#### Billing Codes for Chart C

| Chart - C Category Name                   | Billing Code | Billing Category Name                                                              |
|-------------------------------------------|--------------|------------------------------------------------------------------------------------|
| Bid Production Cost Guarantee Balancing   | 81203        | Balancing NYISO Bid Production Cost Guarantee - Internal Units                     |
| Bid Production Cost Guarantee Balancing   | 81204        | Balancing NYISO Bid Production Cost Guarantee - External Units                     |
| Bid Production Cost Guarantee Balancing   | 81205        | Balancing NYISO Bid Production Cost G