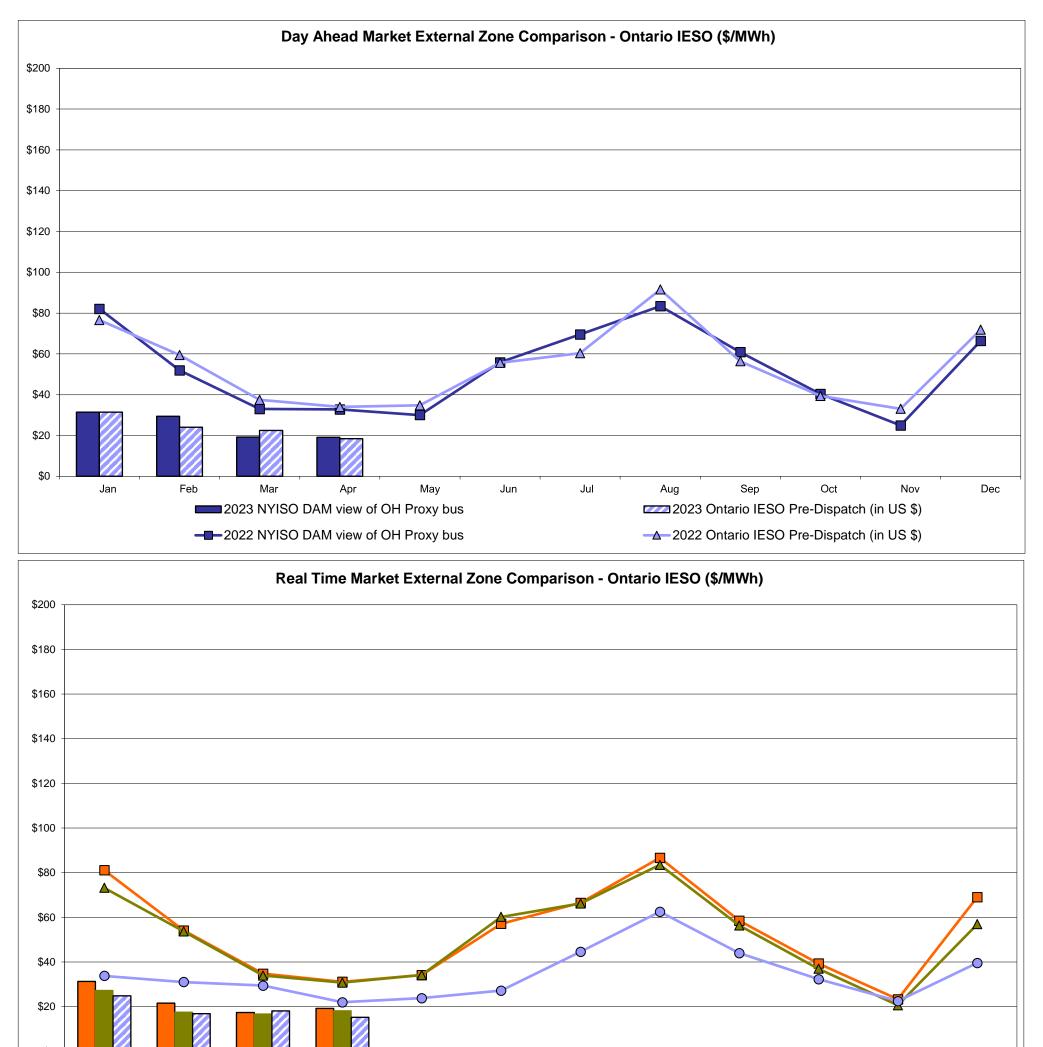

|                     |                     |
| Unweighted Price * | 19.24           | 17.24                      | 17.24                              | 25.96  | 30.37          | 29.84                   | 28.64                 | 29.04               | 30.48               | 30.62               | 15.57               |
| Standard Deviation | 11.29           | 14.06                      | 14.06                              | 11.92  | 20.16          | 17.86                   | 21.38                 | 15.02               | 16.71               | 16.78               | 25.99               |

\* Straight LBMP averages















## External Comparison ISO-New England







#### Market Mitigation and Analysis Prepared: 5/11/2023 2:35 PM

#### **External Comparison Ontario IESO**





Notes: Exchange factor used for April 2023 was 0.741619697419163 to US HOEP: Hourly Ontario Energy Price Pre-Dispatch: Projected Energy Price

> Market Mitigation and Analysis Prepared: 5/11/2023 2:35 PM



## External Controllable Line: Cross Sound Cable (New England)



Note:

ISO-NE Forecast is an advisory posting @ 18:00 day before.

The DAM and R/T prices at the Shorham 13899 interface are used for ISO-NE.

The DAM and R/T prices at the CSC interface are used for NYISO.



#### External Controllable Line: Northport - Norwalk (New England)



Note:

ISO-NE Forecast is an advisory posting @ 18:00 day before.

The DAM and R/T prices at the Northport 138 interface are used for ISO-NE.

The DAM and R/T prices at the 1385 interface are used for NYISO.



## **External Controllable Line: