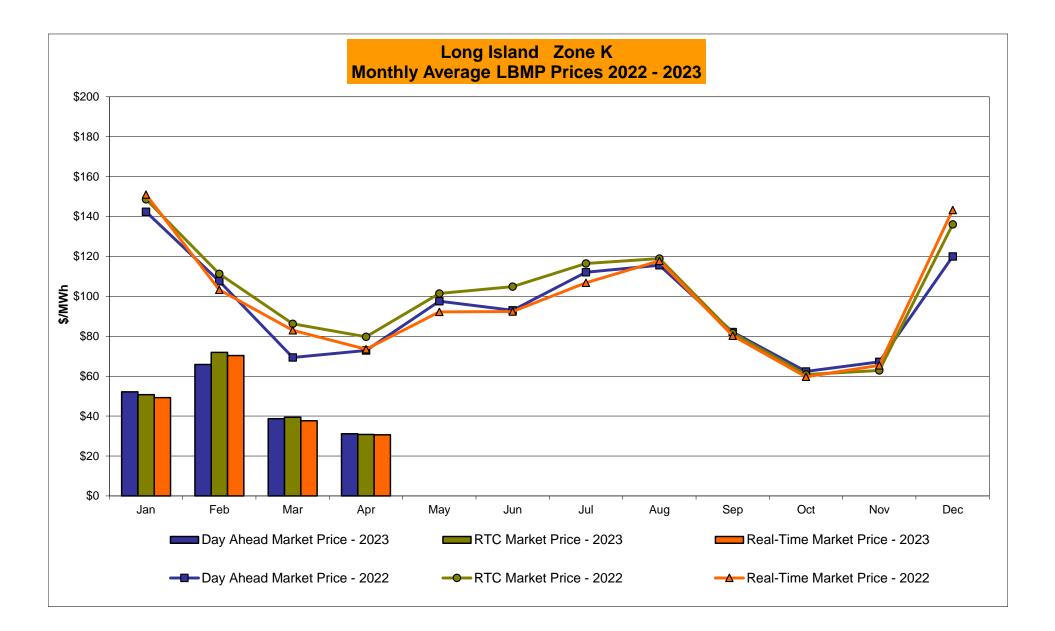

## Market Performance Highlights April 2023

- LBMP for April is \$28.07/MWh; lower than \$31.11/MWh in March 2023 and \$56.46/MWh in April 2022.
  - Day Ahead Load Weighted LBMPs and Real Time Load Weighted LBMPs are lower compared to March.
- April 2023 average year-to-date monthly cost of \$43.45/MWh is a 53% decrease from \$91.92/MWh in April 2022.
- Average daily sendout is 349 GWh/day in April lower than 387 GWh/day in March 2023 and 359 GWh/day in April 2022.
- Natural gas prices and distillate prices are lower compared to the previous month.
  - Natural Gas (Transco Z6 NY) was \$1.73/MMBtu, down from \$2.26/MMBtu in March.
  - Natural gas prices (Transco Z6 NY) are down 254% year-over-year.
  - Jet Kerosene Gulf Coast was \$17.72/MMBtu, down from \$19.98/MMBtu in March.
  - Ultra Low Sulfur No.2 Diesel NY Harbor was \$18.54/MMBtu, down from \$19.72/MMBtu in March.
  - Distillate prices are down 52.4% year-over-year.
- Uplift per MWh is lower compared to the previous month.
  - Uplift (not including NYISO cost of operations) is (\$0.34)/MWh; lower than (\$0.00)/MWh in March.
    - Local Reliability Share is \$0.04/MWh, lower than \$0.09/MWh in March.
    - Statewide Share is (\$0.38)/MWh, lower than (\$0.10)/MWh in March.
  - TSA \$ per NYC MWh is \$0.00/MWh.
  - Total uplift costs (Schedule 1 components including NYISO Cost of Operations) are lower than March.