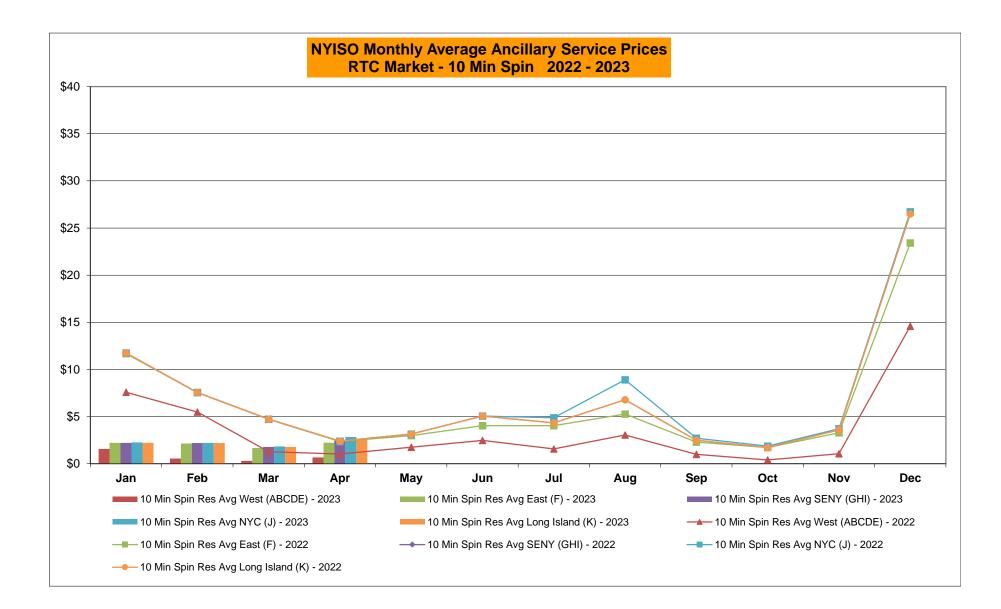

## Market Performance Highlights April 2023

- LBMP for April is \$28.07/MWh; lower than \$31.11/MWh in March 2023 and \$56.46/MWh in April 2022.
  - Day Ahead Load Weighted LBMPs and Real Time Load Weighted LBMPs are lower compared to March.
- April 2023 average year-to-date monthly cost of \$43.45/MWh is a 53% decrease from \$91.92/MWh in April 2022.
- Average daily sendout is 349 GWh/day in April lower than 387 GWh/day in March 2023 and 359 GWh/day in April 2022.
- Natural gas prices and distillate prices are lower compared to the previous month.
  - Natural Gas (Transco Z6 NY) was \$1.73/MMBtu, down from \$2.26/MMBtu in March.
  - Natural gas prices (Transco Z6 NY) are down 254% year-over-year.
  - Jet Kerosene Gulf Coast was \$17.72/MMBtu, down from \$19.98/MMBtu in March.
  - Ultra Low Sulfur No.2 Diesel NY Harbor was \$18.54/MMBtu, down from \$19.72/MMBtu in March.
  - Distillate prices are down 52.4% year-over-year.
- Uplift per MWh is lower compared to the previous month.
  - Uplift (not including NYISO cost of operations) is (\$0.34)/MWh; lower than (\$0.00)/MWh in March.
    - Local Reliability Share is \$0.04/MWh, lower than \$0.09/MWh in March.
    - Statewide Share is (\$0.38)/MWh, lower than (\$0.10)/MWh in March.
  - TSA \$ per NYC MWh is \$0.00/MWh.
  - Total uplift costs (Schedule 1 components including NYISO Cost of Operations) are lower than March.