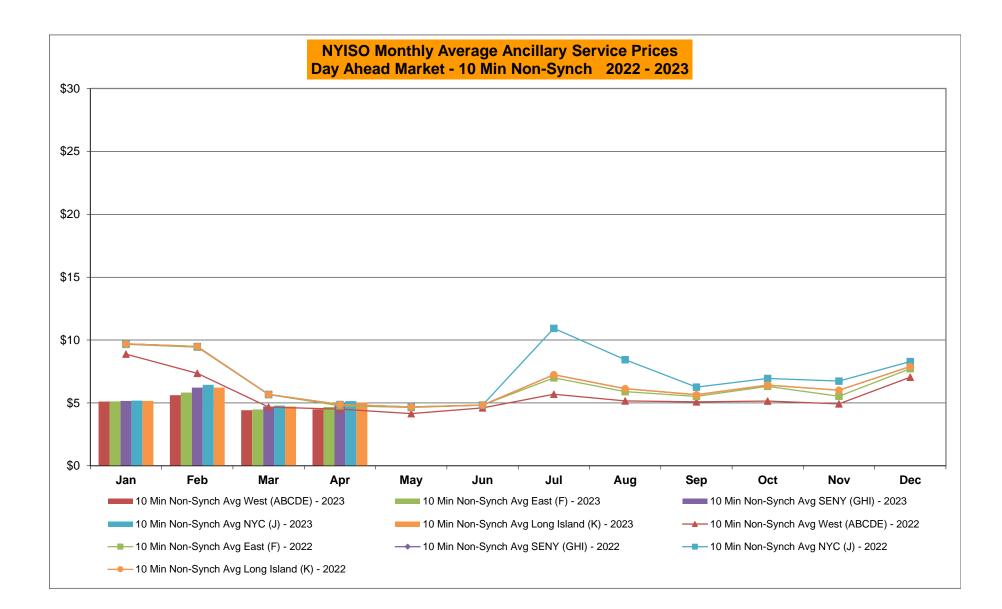

## Market Performance Highlights April 2023

- LBMP for April is \$28.07/MWh; lower than \$31.11/MWh in March 2023 and \$56.46/MWh in April 2022.
  - Day Ahead Load Weighted LBMPs and Real Time Load Weighted LBMPs are lower compared to March.
- April 2023 average year-to-date monthly cost of \$43.45/MWh is a 53% decrease from \$91.92/MWh in April 2022.
- Average daily sendout is 349 GWh/day in April lower than 387 GWh/day in March 2023 and 359 GWh/day in April 2022.
- Natural gas prices and distillate prices are lower compared to the previous month.
  - Natural Gas (Transco Z6 NY) was \$1.73/MMBtu, down from \$2.26/MMBtu in March.
  - Natural gas prices (Transco Z6 NY) are down 254% year-over-year.
  - Jet Kerosene Gulf Coast was \$17.72/MMBtu, down from \$19.98/MMBtu in March.
  - Ultra Low Sulfur No.2 Diesel NY Harbor was \$18.54/MMBtu, down from \$19.72/MMBtu in March.
  - Distillate prices are down 52.4% year-over-year.
- Uplift per MWh is lower compared to the previous month.
  - Uplift (not including NYISO cost of operations) is (\$0.34)/MWh; lower than (\$0.00)/MWh in March.
    - Local Reliability Share is \$0.04/MWh, lower than \$0.09/MWh in March.
    - Statewide Share is (\$0.38)/MWh, lower than (\$0.10)/MWh in March.
  - TSA \$ per NYC MWh is \$0.00/MWh.
  - Total uplift costs (Schedule 1 components including NYISO Cost of Operations) are lower than March.