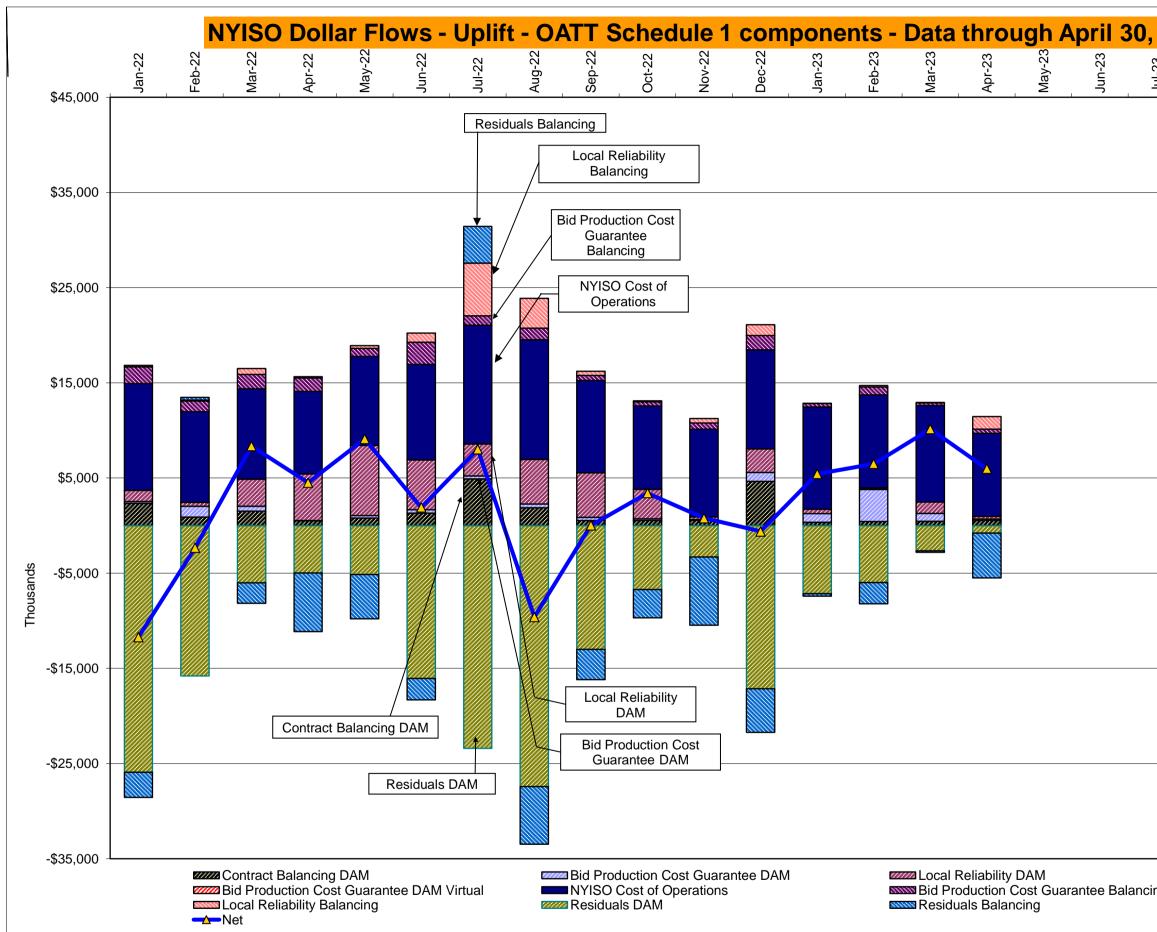

## Market Performance Highlights April 2023

- LBMP for April is \$28.07/MWh; lower than \$31.11/MWh in March 2023 and \$56.46/MWh in April 2022.
  - Day Ahead Load Weighted LBMPs and Real Time Load Weighted LBMPs are lower compared to March.
- April 2023 average year-to-date monthly cost of \$43.45/MWh is a 53% decrease from \$91.92/MWh in April 2022.
- Average daily sendout is 349 GWh/day in April lower than 387 GWh/day in March 2023 and 359 GWh/day in April 2022.
- Natural gas prices and distillate prices are lower compared to the previous month.
  - Natural Gas (Transco Z6 NY) was \$1.73/MMBtu, down from \$2.26/MMBtu in March.
  - Natural gas prices (Transco Z6 NY) are down 254% year-over-year.
  - Jet Kerosene Gulf Coast was \$17.72/MMBtu, down from \$19.98/MMBtu in March.
  - Ultra Low Sulfur No.2 Diesel NY Harbor was \$18.54/MMBtu, down from \$19.72/MMBtu in March.
  - Distillate prices are down 52.4% year-over-year.
- Uplift per MWh is lower compared to the previous month.
  - Uplift (not including NYISO cost of operations) is (\$0.34)/MWh; lower than (\$0.00)/MWh in March.
    - Local Reliability Share is \$0.04/MWh, lower than \$0.09/MWh in March.
    - Statewide Share is (\$0.38)/MWh, lower than (\$0.10)/MWh in March.
  - TSA \$ per NYC MWh is \$0.00/MWh.
  - Total uplift costs (Schedule 1 components including NYISO Cost of Operations) are lower than March.