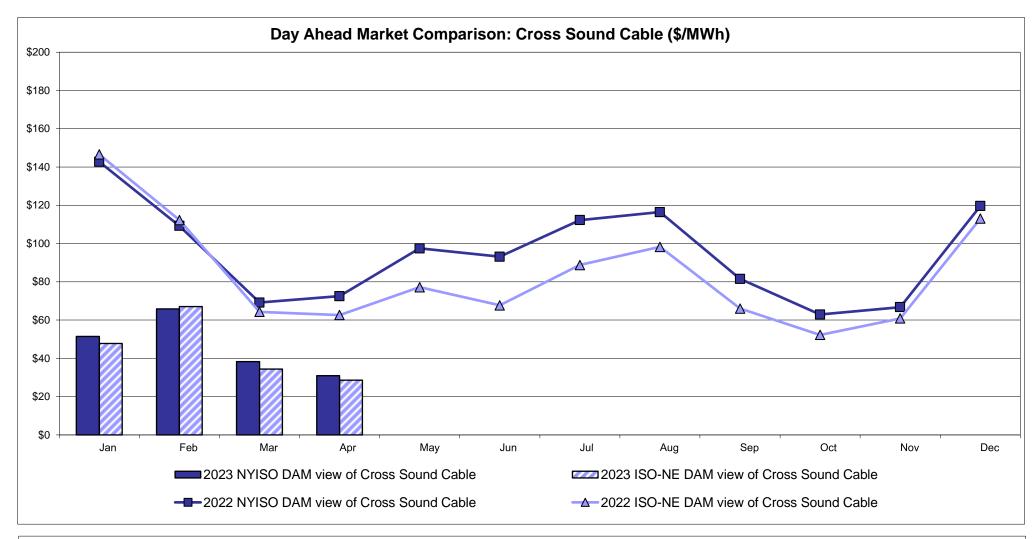

| 28.64                 | 29.04               | 30.48               | 30.62               | 15.57               |
| Standard Deviation | 11.29           | 14.06                      | 14.06                              | 11.92  | 20.16          | 17.86                   | 21.38                 | 15.02               | 16.71               | 16.78               | 25.99               |

\* Straight LBMP averages















## External Comparison ISO-New England







#### Market Mitigation and Analysis Prepared: 5/11/2023 2:35 PM

#### **External Comparison Ontario IESO**





Notes: Exchange factor used for April 2023 was 0.741619697419163 to US HOEP: Hourly Ontario Energy Price Pre-Dispatch: Projected Energy Price

> Market Mitigation and Analysis Prepared: 5/11/2023 2:35 PM



## External Controllable Line: Cross Sound Cable (New England)



Note:

ISO-NE Forecast is an advisory posting @ 18:00 day before.

The DAM and R/T prices at the Shorham 13899 interface are used for ISO-NE.

The DAM and R/T prices at the CSC interface are used for NYISO.



#### External Controllable Line: Northport - Norwalk (New England)



Note:

ISO-NE Forecast is an advisory posting @ 18:00 day before.

The DAM and R/T prices at the Northport 138 interface are used for ISO-NE.

The DAM and R/T prices at the 1385 interface are used for NYISO.



## **External Controllable Line: Neptune (PJM)**



## **External Comparison Hydro-Quebec**





Note:

Hydro-Quebec Prices are unavailable.



## External Controllable Line: Linden VFT (PJM)



#### **External Controllable Line: Hudson (PJM