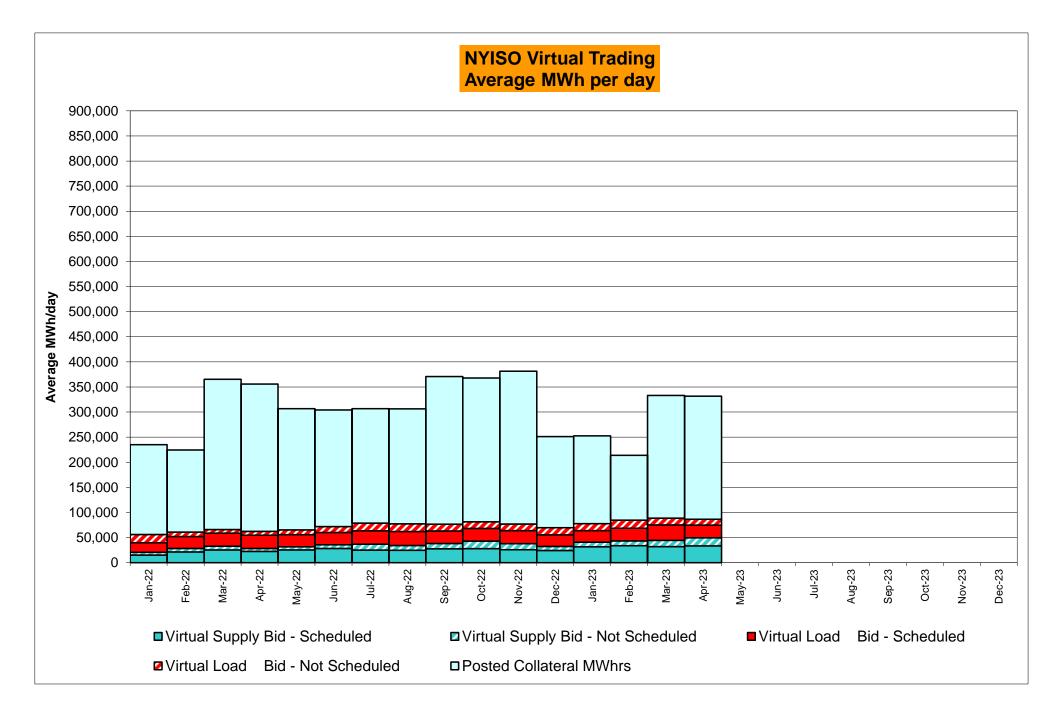

# **Market Operations Report**

Rana Mukerji

SENIOR VICE PRESIDENT – MARKET STRUCTURES, NYISO

**Business Issues Committee Meeting** 

May 24, 2023 Rensselaer, NY

©COPYRIGHT NYISO 2023. ALL RIGHTS RESERVED