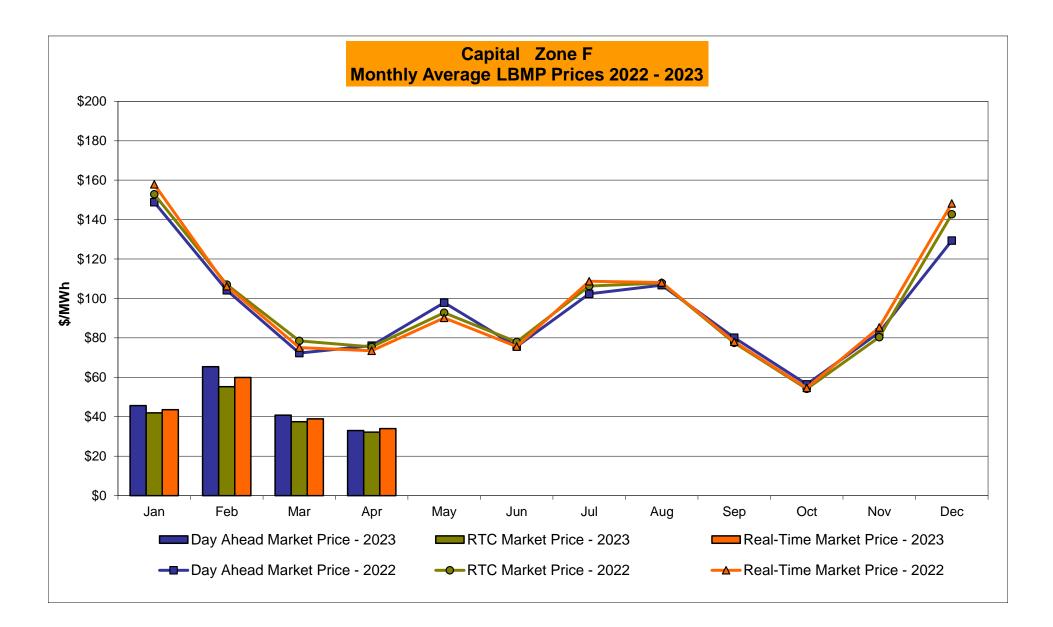

## Market Performance Highlights April 2023

- LBMP for April is \$28.07/MWh; lower than \$31.11/MWh in March 2023 and \$56.46/MWh in April 2022.
  - Day Ahead Load Weighted LBMPs and Real Time Load Weighted LBMPs are lower compared to March.
- April 2023 average year-to-date monthly cost of \$43.45/MWh is a 53% decrease from \$91.92/MWh in April 2022.
- Average daily sendout is 349 GWh/day in April lower than 387 GWh/day in March 2023 and 359 GWh/day in April 2022.
- Natural gas prices and distillate prices are lower compared to the previous month.
  - Natural Gas (Transco Z6 NY) was \$1.73/MMBtu, down from \$2.26/MMBtu in March.
  - Natural gas prices (Transco Z6 NY) are down 254% year-over-year.
  - Jet Kerosene Gulf Coast was \$17.72/MMBtu, down from \$19.98/MMBtu in March.
  - Ultra Low Sulfur No.2 Diesel NY Harbor was \$18.54/MMBtu, down from \$19.72/MMBtu in March.
  - Distillate prices are down 52.4% year-over-year.
- Uplift per MWh is lower compared to the previous month.
  - Uplift (not including NYISO cost of operations) is (\$0.34)/MWh; lower than (\$0.00)/MWh in March.
    - Local Reliability Share is \$0.04/MWh, lower than \$0.09/MWh in March.
    - Statewide Share is (\$0.38)/MWh, lower than (\$0.10)/MWh in March.
  - TSA \$ per NYC MWh is \$0.00/MWh.
  - Total uplift costs (Schedule 1 components including NYISO Cost of Operations) are lower than March.