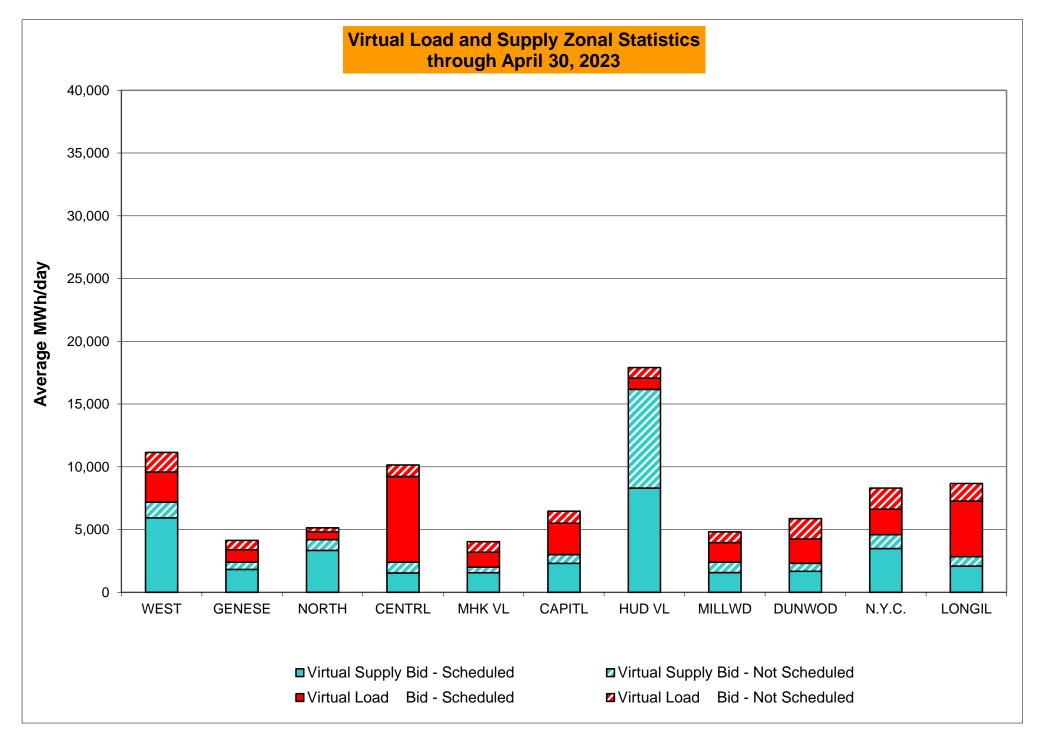

# **Market Operations Report**

Rana Mukerji

SENIOR VICE PRESIDENT – MARKET STRUCTURES, NYISO

**Business Issues Committee Meeting** 

May 24, 2023 Rensselaer, NY

©COPYRIGHT NYISO 2023. ALL RIGHTS RESERVED